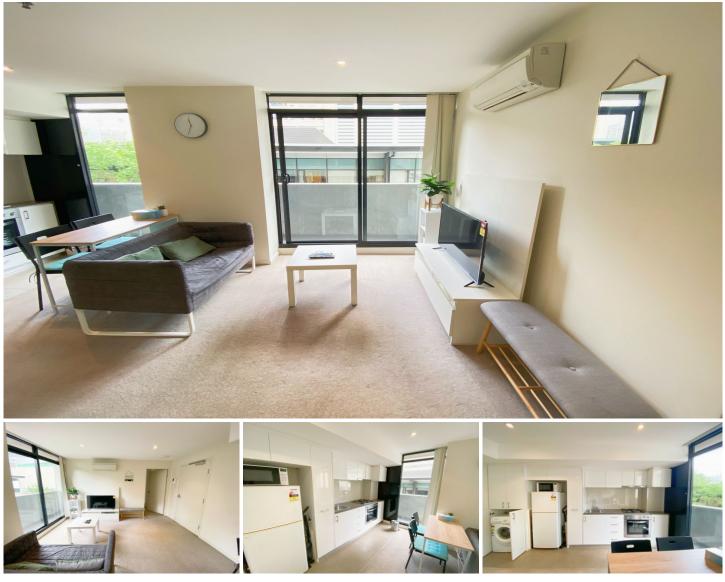

## 402/380 Little Lonsdale Street Melbourne VIC

Conveniently located right in the heart of Melbourne CBD! Walking distance to Flagstaff Garden, and the Victoria University City campus is located just next to it!

Property features:

- Open plan living and dining with carpets and balcony access

- Modern kitchen with stainless steel appliances including fridge and microwave

- Generous sized bedrooms complete with mirrored built-in robes

- Hidden laundry equipped with washer

- Split system air conditioning and heating, located at both lounge and bedroom