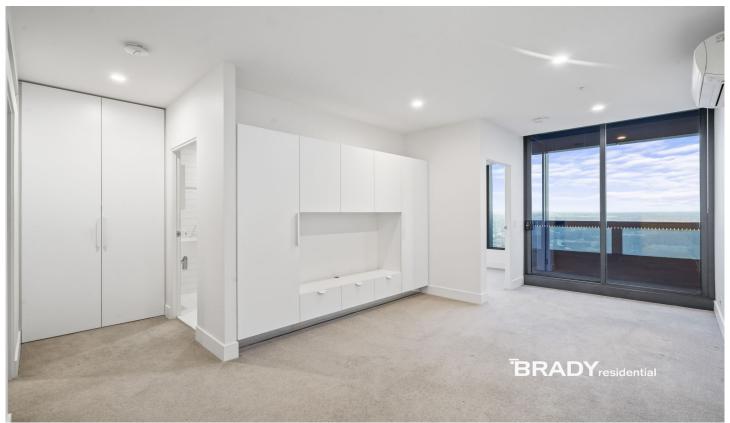

Flooded with natural light, the living area opens to a private balcony showcasing the stunning northern vista. The sleek galley kitchen features a stone benchtop, gas cooktop, dishwasher, and ample storage space. The main bedroom includes built-in robes and plenty of natural light, while the second bedroom serves perfectly as a guest room or home office.

The stylish, fully tiled bathroom comes with a mirrored vanity for added storage, and additional conveniences include a Euro-laundry, split-system heating and cooling,

2 📭 1 🖺 1 🗬

**Type**: Apartment

**Price**: \$520,000 - \$560,000