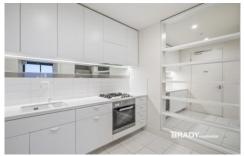

Flooded with natural light, the living area opens to a private balcony showcasing the stunning northern vista. The sleek galley kitchen features a stone benchtop, gas cooktop, dishwasher, and ample storage space. The main bedroom includes built-in robes and plenty of natural light, while the second bedroom serves perfectly as a guest room or home office.