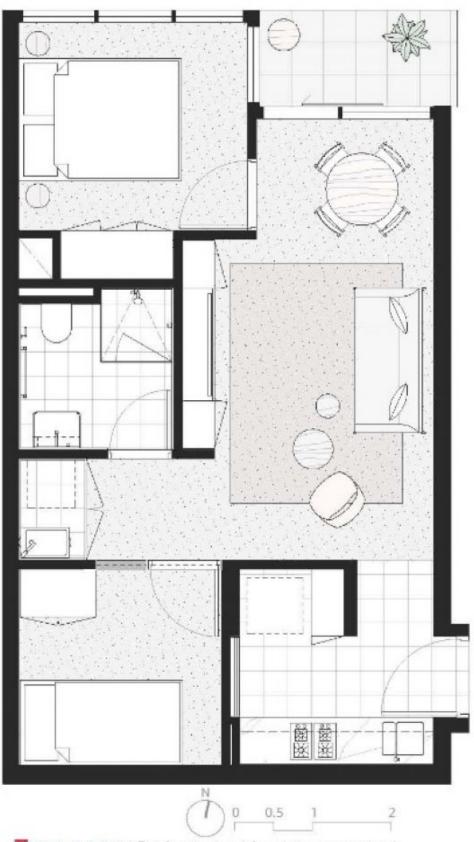

## Level 63/6301/500 Elizabeth Street Melbourne VIC

Offering breathtaking northern views of Melbourne's CBD, this near-new, vacant 2-bedroom apartment provides an entry-level opportunity in the luxurious VISION complex.

Flooded with natural light, the living area opens to a private balcony showcasing the stunning northern vista. The sleek galley kitchen features a stone benchtop, gas cooktop, dishwasher, and ample storage space. The main bedroom includes built-in robes and plenty of natural light, while the second bedroom serves perfectly as a guest room or home office.

The stylish, fully tiled bathroom comes with a mirrored vanity for added storage, and additional conveniences include a Euro-laundry, split-system heating and cooling,

2 📭 1 🖺 1 🗬

**Type**: Apartment

**Price**: \$520,000 - \$560,000