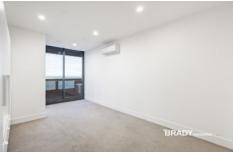

Flooded with natural light, the living area opens to a private balcony showcasing the stunning northern vista. The sleek galley kitchen features a stone benchtop, gas cooktop, dishwasher, and ample storage space. The main bedroom includes built-in robes and plenty of natural light, while the second bedroom serves perfectly as a guest room or home office.