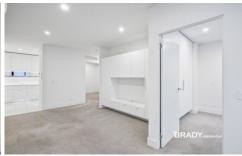

Flooded with natural light, the living area opens to a private balcony showcasing the stunning northern vista. The sleek galley kitchen features a stone benchtop, gas cooktop, dishwasher, and ample storage space. The main bedroom includes built-in robes and plenty of natural light, while the second bedroom serves perfectly as a guest room or home office.