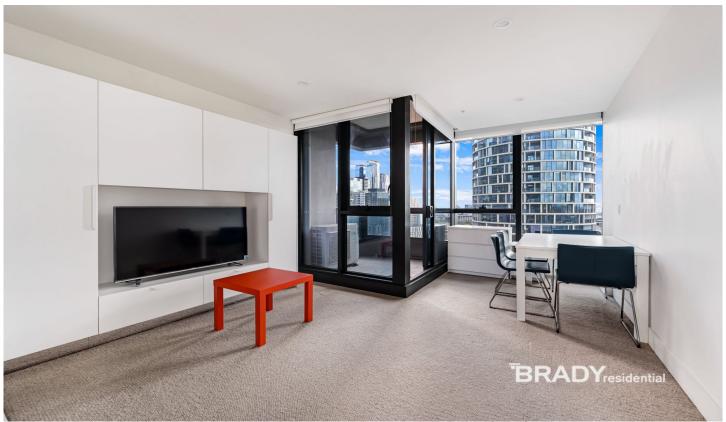

## 1906/500 Elizabeth Street Melbourne VIC

This furnished two-bedroom two bathroom apartment offers an amazing balance of lifestyle and leisure.

## Apartment features:

- Miele S/S appliances
- Caesar stone bench tops
- Split system heating/cooling
- Double glazed windows
- NBN ready
- Balcony
- Built in wardrobes in both bedrooms
- Natural tones
- Sparkling bathroom with quality finishes and fittings
- European laundry