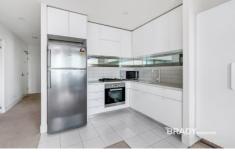

## Apartment features:

- Miele S/S appliances
- Caesar stone bench tops
- Split system heating/cooling
- Double glazed windows
- NBN ready
- Balcony
- Built in wardrobes in both bedrooms
- Natural tones
- Sparkling bathroom with quality finishes and fittings
- European laundry