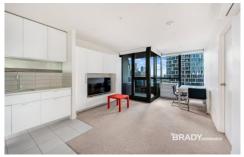

## 1906/500 Elizabeth Street Melbourne VIC

This furnished two-bedroom two bathroom apartment offers an amazing balance of lifestyle and leisure.

## Apartment features:

- Miele S/S appliances
- Caesar stone bench tops
- Split system heating/cooling
- Double glazed windows
- NBN ready
- Balcony
- Built in wardrobes in both bedrooms
- Natural tones
- Sparkling bathroom with quality finishes and fittings
- European laundry