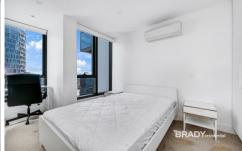

## 1906/500 Elizabeth Street Melbourne VIC

This furnished two-bedroom two bathroom apartment offers an amazing balance of lifestyle and leisure.

## Apartment features:

- Miele S/S appliances
- Caesar stone bench tops
- Split system heating/cooling
- Double glazed windows
- NBN ready
- Balcony
- Built in wardrobes in both bedrooms
- Natural tones
- Sparkling bathroom with quality finishes and fittings
- European laundry