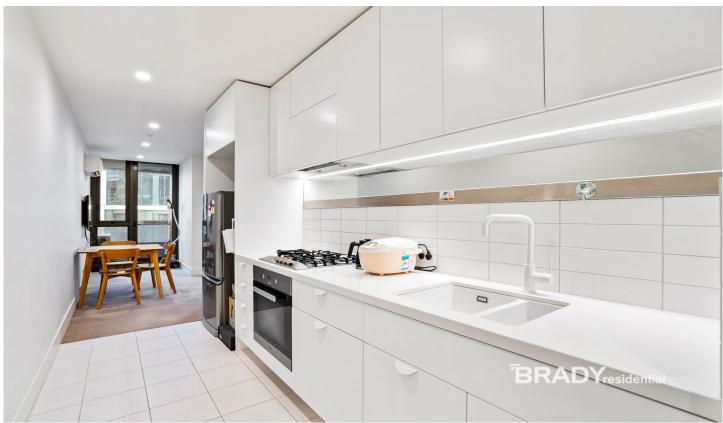

## Apartment features:

- Well-appointed kitchen which includes Miele cooktop and oven
- Caesar stone bench tops and plenty of storage throughout the kitchen
- Split system heating/cooling in lounge
- Double glazed windows
- Open plan living and dining with Balcony access
- Euro laundry, washing machine
- NBN ready
- Please note this building has an embedded network for electricity Win Energy