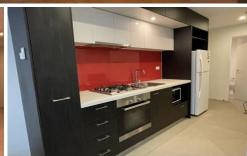

## Apartment features;

- Kitchen with stone benchtop, Miele cooking appliances and pantry
- Open plan living with balcony access
- Split system heating/cooling in living room & bedroom
- GAS included
- Bathroom with quality finishes and fittings
- Furnished