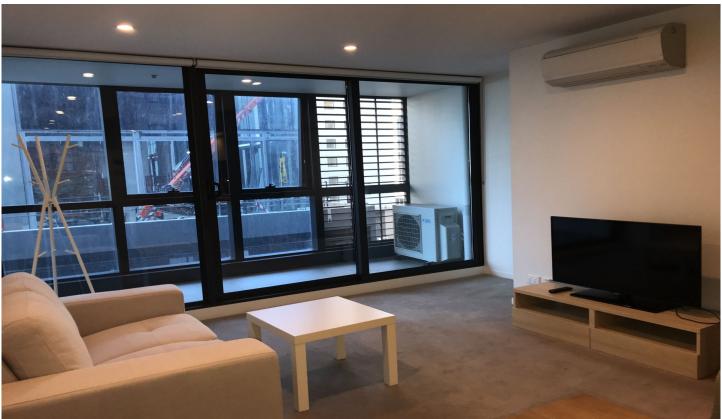

## 907/5 Sutherland Street Melbourne VIC

This lovely furnished one-bedroom apartment at Melbourne Sky building offers a desirable choice of living and is conveniently located close to Melbourne Central, public transport, restaurants, cafes and other amenities.

## Apartment features;

- Kitchen with stone benchtop, Miele cooking appliances and pantry
- Open plan living with balcony access
- Split system heating/cooling in living room & bedroom
- GAS included
- Bathroom with quality finishes and fittings
- Furnished