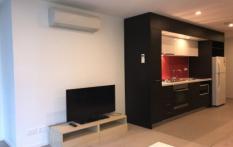

## Apartment features;

- Kitchen with stone benchtop, Miele cooking appliances and pantry
- Open plan living with balcony access
- Split system heating/cooling in living room & bedroom
- GAS included
- Bathroom with quality finishes and fittings
- Furnished