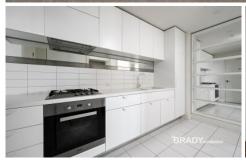

## Apartment features:

- Bedroom with built in robes
- Well-appointed kitchen which includes Miele branded cooktop & oven
- Caesar stone bench tops and plenty of storage throughout the kitchen
- Split system heating/cooling in lounge
- Double glazed windows
- Open plan living and dining with Balcony access
- Euro laundry
- NBN ready
- Please note this building has an embedded network for