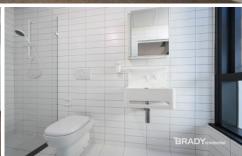

## Apartment features:

- Bedroom with built in robes
- Well-appointed kitchen which includes Miele branded cooktop & oven
- Caesar stone bench tops and plenty of storage throughout the kitchen
- Split system heating/cooling in lounge
- Double glazed windows
- Open plan living and dining with Balcony access
- Euro laundry
- NBN ready
- Please note this building has an embedded network for