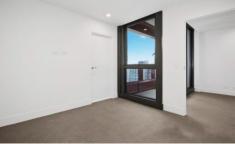

## Apartment features:

- Bedroom with built in robes
- Well-appointed kitchen which includes Miele branded cooktop & oven
- Caesar stone bench tops and plenty of storage throughout the kitchen
- Split system heating/cooling in lounge
- Double glazed windows
- Open plan living and dining with Balcony access
- Euro laundry
- NBN ready
- Please note this building has an embedded network for