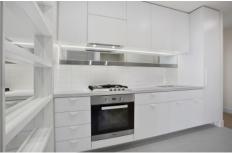

## Apartment features:

- Bedrooms with built in robes
- Well-appointed kitchen which cooktop & oven
- Caesar stone bench tops and plenty of storage throughout the kitchen
- Split system heating/cooling
- Double glazed windows
- Open plan living and dining with balcony access
- Euro laundry including a washing trough,
- NBN ready