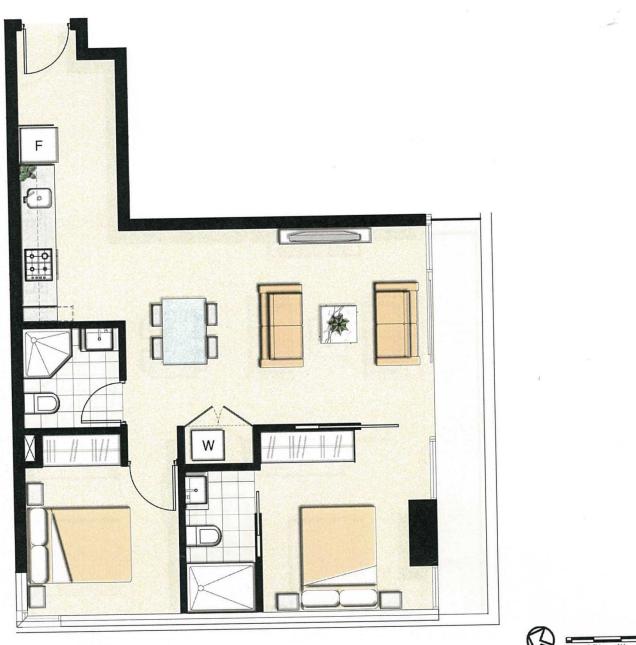

## 1602/8 Sutherland Street Melbourne VIC

Fully Furnished 2-Bedroom, 2-Bathroom Apartment in Melbourne Star

Indulge in the perfect fusion of comfort and sophistication with this fully furnished 2-bedroom, 2-bathroom home at Melbourne Star. Nestled in the vibrant heart of Melbourne's CBD, this stylish apartment promises an exceptional living experience, offering unparalleled access to the city's finest attractions and amenities.

## Apartment features;

- Fully furnished including white goods!
- Kitchen with stone bench top, ample storage and Miele appliances

2 🔼 2 🖳

Type: Apartment Price: \$800 per week

**View**: https://www.bradyresidential.com.au/lease/vic/inn er-city/melbourne/residential/apartment/8183140