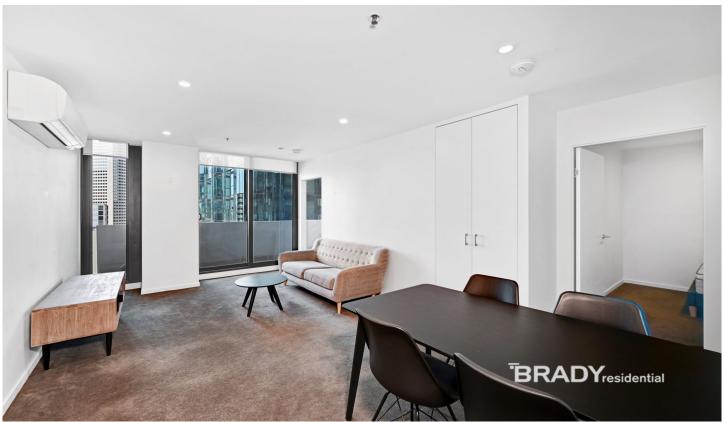

## 1602/8 Sutherland Street Melbourne VIC

Fully Furnished 2-Bedroom, 2-Bathroom Apartment in Melbourne Star

Indulge in the perfect fusion of comfort and sophistication with this fully furnished 2-bedroom, 2-bathroom home at Melbourne Star. Nestled in the vibrant heart of Melbourne's CBD, this stylish apartment promises an exceptional living experience, offering unparalleled access to the city's finest attractions and amenities.

## Apartment features;

- Fully furnished including white goods!
- Kitchen with stone bench top, ample storage and Miele appliances

2 🔼 2 🖳

Type: Apartment Price: \$800 per week

**View**: https://www.bradyresidential.com.au/lease/vic/inn er-city/melbourne/residential/apartment/8183140