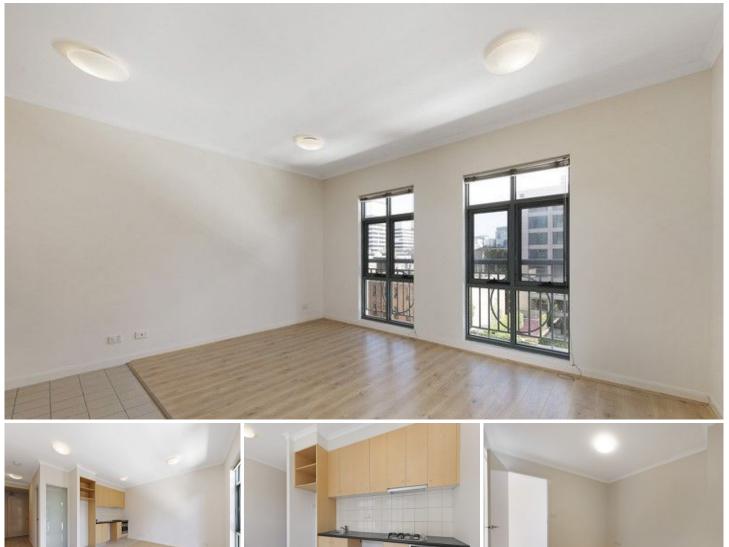

### 612/547 Flinders Lane Melbourne VIC

This charming one-bedroom apartment at Morgan Place building provides comfort living whilst situated conveniently to amenities including

Apartment features;

- Kitchen with benchtop, cooking appliances and pantry
- Open plan living
- Wall heater in lounge room with floorboards
- GAS included
- Bathroom with quality finishes and fittings

## Resident amenities;

- Secure entry and building manager
- Full access to gym, pool, and sauna

For full version visit the website