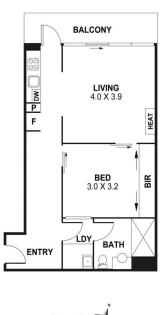

## 1902/8 Downie Street Melbourne VIC

This one-bedroom apartment at Eifel building is conveniently situated close to Southern Cross Station, tram stops, the Yarra river, Crown Casino, and other amenities. This apartment provides comfort living.

## Apartment features;

- Kitchen with stone benchtop, cooking appliances and pantry
- Open plan living with balcony access
- Split system heating/cooling in living room.
- GAS included
- Bathroom and ensuite with quality finishes and fittings
- Dishwasher
- Split system