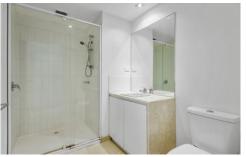

## Apartment features;

- Kitchen with stone benchtop, cooking appliances and pantry
- Open plan living with balcony access
- Split system heating/cooling in living room.
- GAS included
- Bathroom and ensuite with quality finishes and fittings
- Dishwasher
- Split system