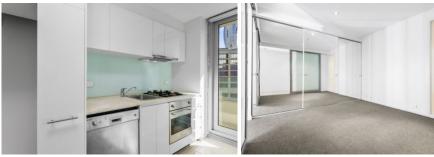

## Apartment features;

- Kitchen with stone benchtop, cooking appliances and pantry
- Open plan living with balcony access
- Split system heating/cooling in living room.
- GAS included
- Bathroom and ensuite with quality finishes and fittings
- Dishwasher
- Split system