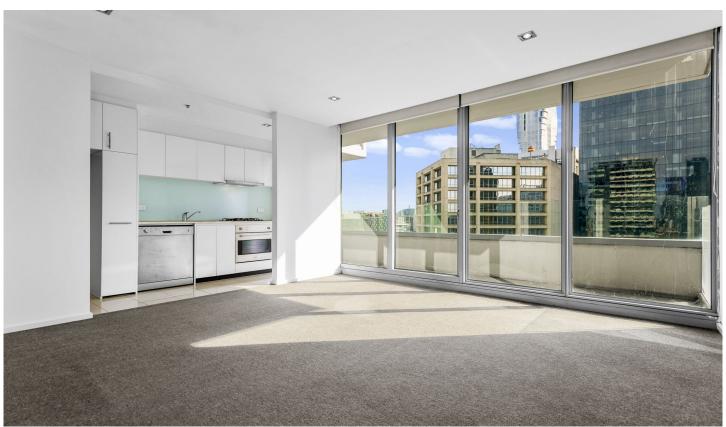

## 1902/8 Downie Street Melbourne VIC

This one-bedroom apartment at Eifel building is conveniently situated close to Southern Cross Station, tram stops, the Yarra river, Crown Casino, and other amenities. This apartment provides comfort living.

## Apartment features;

- Kitchen with stone benchtop, cooking appliances and pantry
- Open plan living with balcony access
- Split system heating/cooling in living room.
- GAS included
- Bathroom and ensuite with quality finishes and fittings
- Dishwasher
- Split system