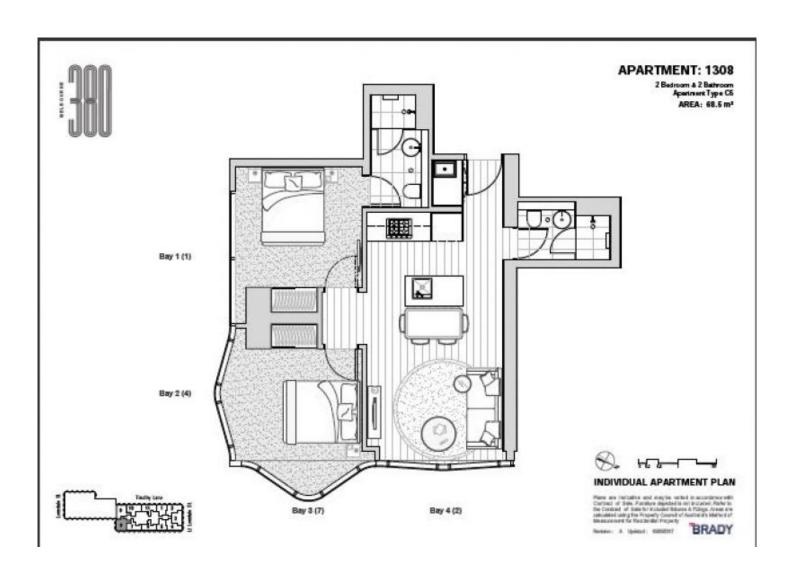

## 1308/371 Little Lonsdale Street Melbourne VIC

The unique interior and finish of this residential apartment with its clean lines, flowing spaces and sophisticated palette, has been inspired by the architecture of Elenberg Fraser. 380 Melbourne elevates style, amenity and convenience to luxurious new heights.

Situated in the absolute heart of the CBD, this apartment features;

- ? Stylish and sleek kitchen with Gagganau Appliances, fridge incl
- ? Spacious living dining area
- ? Two bedrooms with built in robes
- ? Two modern bathrooms with high-end finishes
- ? European laundry washer/dryer combo incl
- ? Heating and cooling (living area & bedrooms)
- ? Timber floors

2 🔼 2 🚍

Type: Apartment Price: \$850 per week

**View :** https://www.bradyresidential.com.au/lease/vic/inn er-city/melbourne/residential/apartment/8181137

Emma Luo 03 9603 1400

Stella Grivas 9603 1400

For full version visit the website