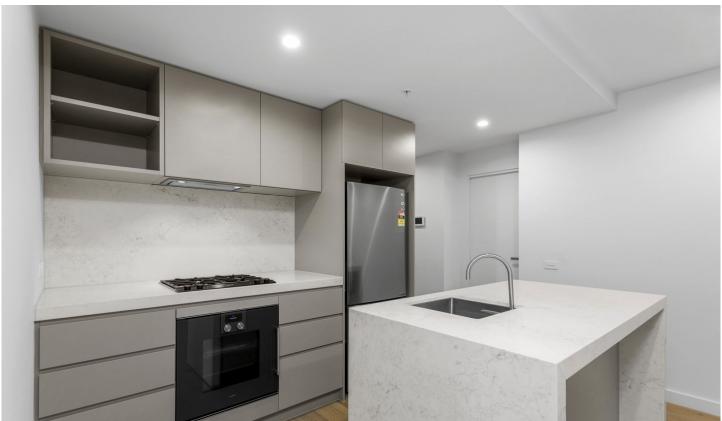

Situated in the absolute heart of the CBD, this apartment features;

- ? Stylish and sleek kitchen with Gagganau Appliances, fridge incl
- ? Spacious living dining area
- ? Two bedrooms with built in robes
- ? Two modern bathrooms with high-end finishes
- ? European laundry washer/dryer combo incl
- ? Heating and cooling (living area & bedrooms)
- ? Timber floors