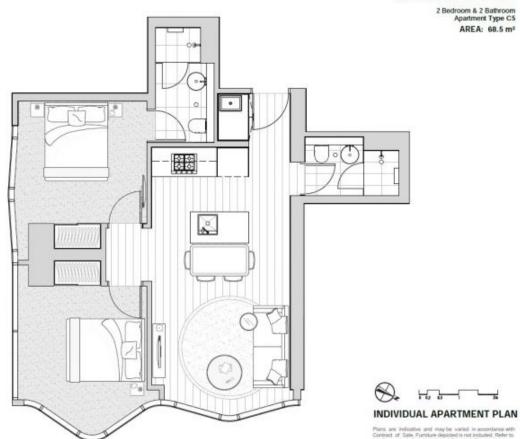

Situated in the absolute heart of the CBD, this apartment features;

- ? Stylish and sleek kitchen with Miele Appliances fridge included
- ? Spacious living dining area
- ? Two bedrooms with built in robes
- ? Two bathrooms with high-end finishes
- ? European laundry, washer & dryer included
- ? Heating and cooling (living area)

Bay 3 (7)

Bay 4 (4)

Plans are indicative and may be varied in accordance with Contract of Sale Furnisse desided in not included. Refer to the Contract of Sale for included finance & Stray, Areas are calculated using the Property Council of Australia's Method of Measurement for Residential Property Reviews: A Updated: 69850617 BRADY