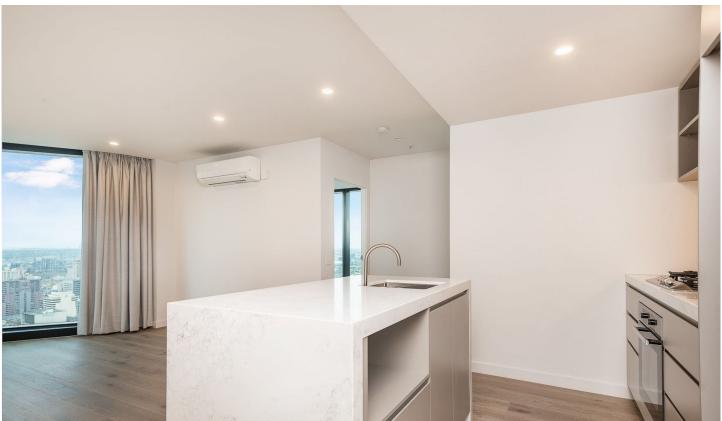

Situated in the absolute heart of the CBD, this apartment features;

- ? Stylish and sleek kitchen with Miele Appliances fridge included
- ? Spacious living dining area
- ? Two bedrooms with built in robes
- ? Two bathrooms with high-end finishes
- ? European laundry, washer & dryer included
- ? Heating and cooling (living area)