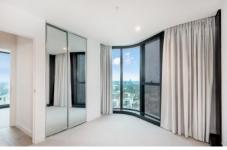

Situated in the absolute heart of the CBD, this apartment features;

- ? Stylish and sleek kitchen with Miele Appliances fridge included
- ? Spacious living dining area
- ? Two bedrooms with built in robes
- ? Two bathrooms with high-end finishes
- ? European laundry, washer & dryer included
- ? Heating and cooling (living area)