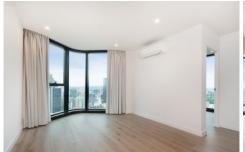

Situated in the absolute heart of the CBD, this apartment features;

- ? Stylish and sleek kitchen with Miele Appliances fridge included
- ? Spacious living dining area
- ? Two bedrooms with built in robes
- ? Two bathrooms with high-end finishes
- ? European laundry, washer & dryer included
- ? Heating and cooling (living area)