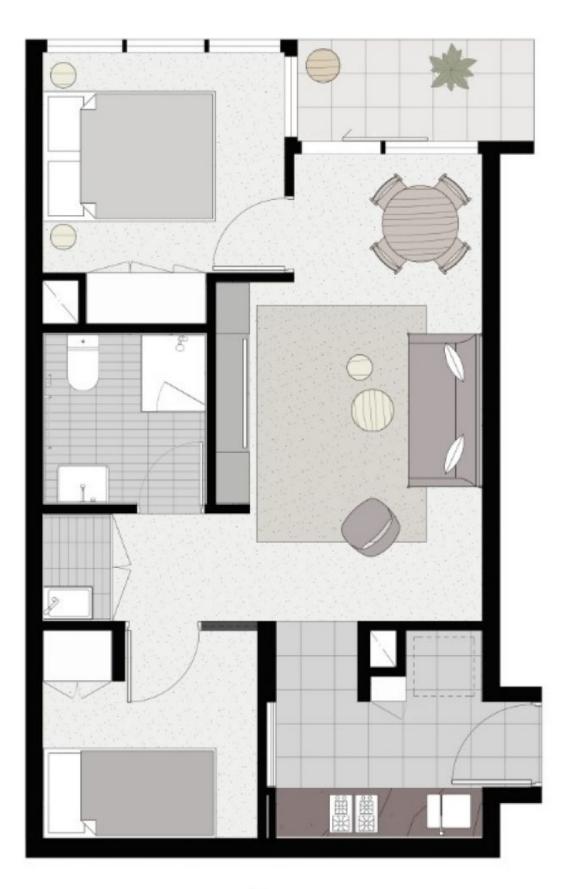

## 5201/500 Elizabeth Street Melbourne VIC

A lifestyle unrivalled in sophistication, convenience, luxury and choice and ideally situated in a coveted corner position in Melbourne's CBD, this two bedroom one bathroom apartment offers an amazing balance of lifestyle and leisure.

Apartment features;

- -Amazing city views from the apartment
- -Miele S/S appliances
- -Caesar stone bench tops
- -Split system heating/cooling
- -Built-in tv cabinetry
- -Double glazed windows
- -Dishwasher provided
- -NBN ready