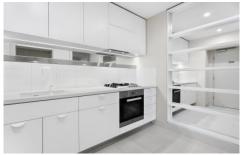

Apartment features;

- -Amazing city views from the apartment
- -Miele S/S appliances
- -Caesar stone bench tops
- -Split system heating/cooling
- -Built-in tv cabinetry
- -Double glazed windows
- -Dishwasher provided
- -NBN ready