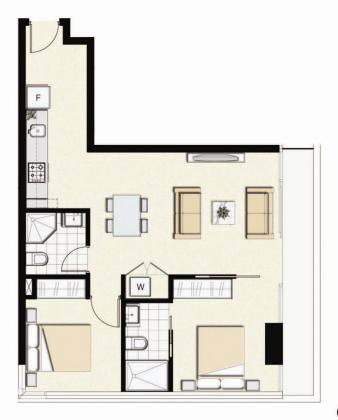

## 1402/8 Sutherland Street Melbourne VIC

Experience the ideal combination of convenience and comfort in this exceptional 2-bedroom, 2-bathroom apartment, perfectly located in Melbourne's Central Business District. This residence offers a serene escape while being at the center of the city's vibrant offerings.

The apartment is in excellent condition and ready for immediate occupancy. Enjoy breathtaking panoramic views of the city from the spacious and bright living areas. The expansive living room opens onto a functional balcony through sliding doors, maximizing both space and natural light.

Each bedroom is thoughtfully designed with built-in wardrobes, and the master suite features an en-suite

2 🔼 2 🖳

**Type**: Apartment

**Price**: \$480,000 - \$520,000

**View**: https://www.bradyresidential.com.au/sale/vic/inne r-city/melbourne/residential/apartment/8180910