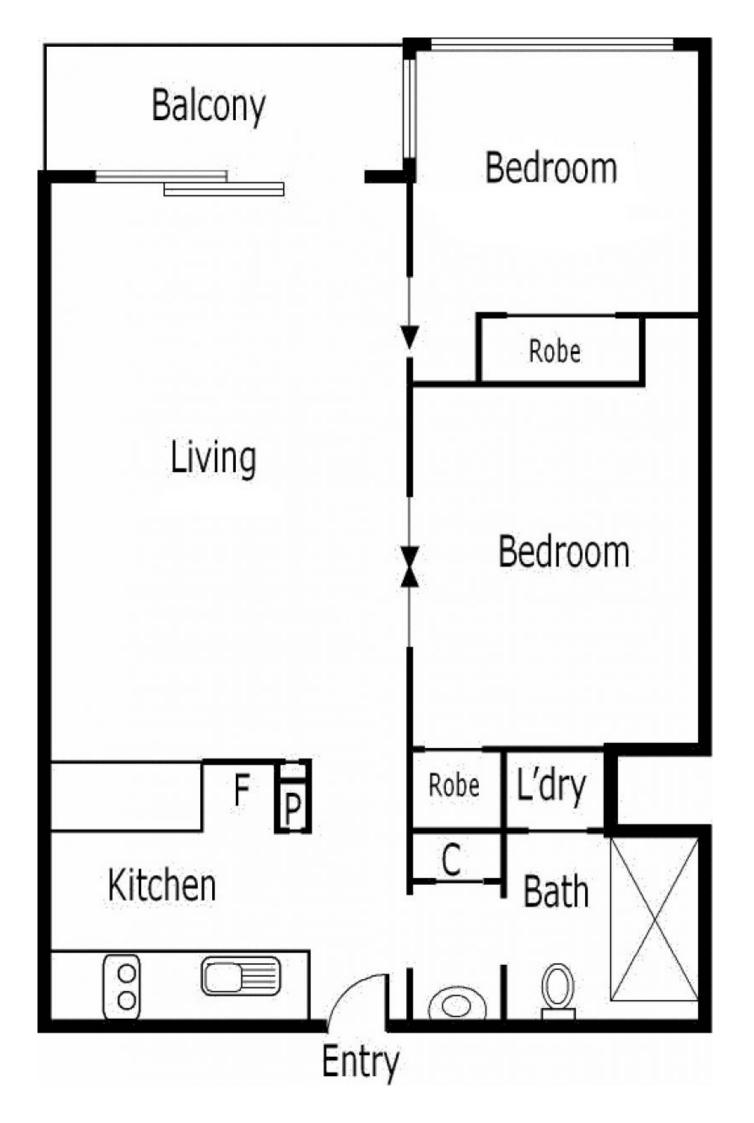

## 1102D/604 Swanston Street Carlton VIC

This spacious and airy 2-bedroom apartment is only moments to the city, around with wonderful Lygon Street Cafe scene and the university of Melbourne, just few minutes walking distance. 1 tram stop to RMIT university. With beautiful botanic view over Lincoln Square Garden.

## Property features:

- Large living area with access to your very own private balcony
- Contemporary open plan kitchen with an abundance of cupboard

2 📭 1 🖺 1 🖨

Type: Apartment Price: \$570 per week

**View :** https://www.bradyresidential.com.au/lease/vic/inn er-city/carlton/residential/apartment/8174497