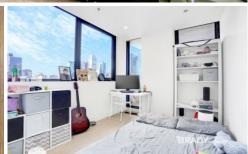

## Apartment features:

- Kitchen with stone benchtop and Miele cooking appliances and pantry
- Open plan living and dining area with balcony access
- Central bathroom with washing machine taps
- Split system heating/cooling in living area and 2nd