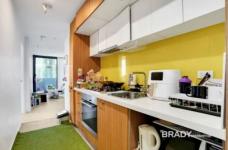

## Apartment features:

- Kitchen with stone benchtop and Miele cooking appliances and pantry
- Open plan living and dining area with balcony access
- Central bathroom with washing machine taps
- Split system heating/cooling in living area and 2nd