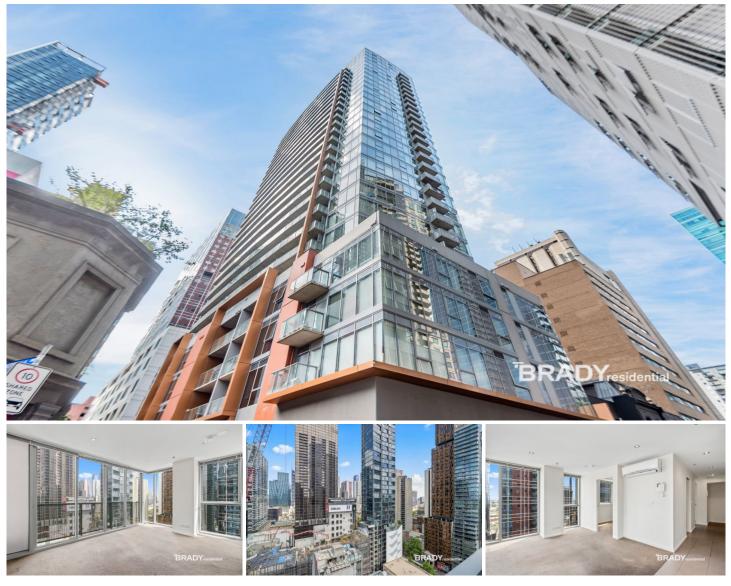

## 1905/8 Exploration Lane Melbourne VIC

Discover the essence of sophisticated urban living in this superb corner apartment, perfectly positioned in Melbourne's exclusive Paris End. Nestled in a peaceful laneway, this residence grants effortless access to the city's best attractions - steps from QV, RMIT, Melbourne Central, the State Library, Chinatown, and a wealth of retail shops and cafes. For a breath of fresh air, Carlton Gardens are a mere 5-minute stroll away.

Located on the 19th floor of the sought-after Eastend Building, this spacious apartment combines contemporary style with exceptional convenience. The sleek kitchen boasts stainless steel appliances, gas cooktop, elegant stone benchtops, and ample cabinetry.