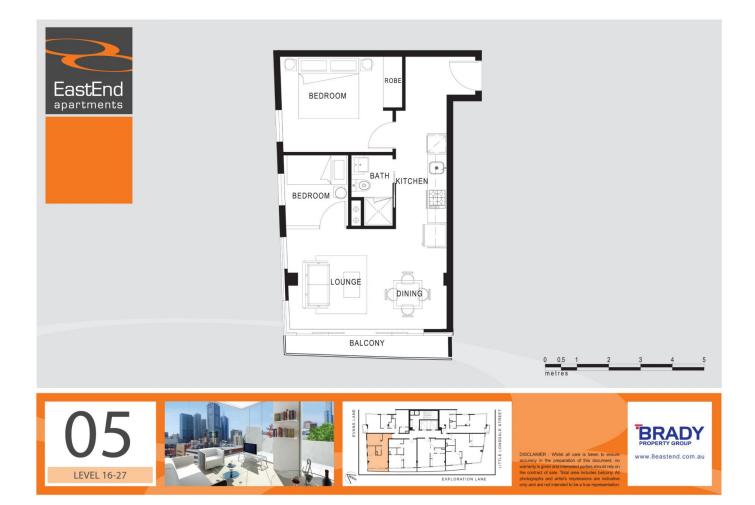

Located on the 19th floor of the sought-after Eastend Building, this spacious apartment combines contemporary style with exceptional convenience. The sleek kitchen boasts stainless steel appliances, gas cooktop, elegant stone benchtops, and ample cabinetry.