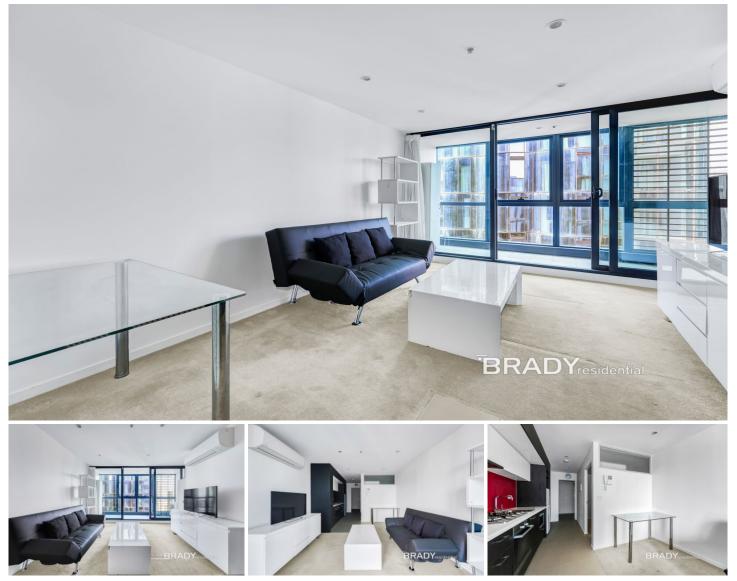

## 3407/5 Sutherland Street Melbourne VIC

Welcome to sophisticated city living in this fully furnished 1-bedroom, 1-bathroom apartment in Melbourne Sky, perfectly situated in Melbourne's bustling CBD. Enjoy modern finishes and exceptional convenience in this urban abode.

Apartment Highlights:

? Thoughtfully furnished with quality essentials, including white goods

? Sleek kitchen with stone benchtops, generous storage, and Miele appliances

? Bright, open living and dining area leading to a private balcony

? Comfortable bedroom with built-in wardrobe

? Well-appointed bathroom with contemporary design