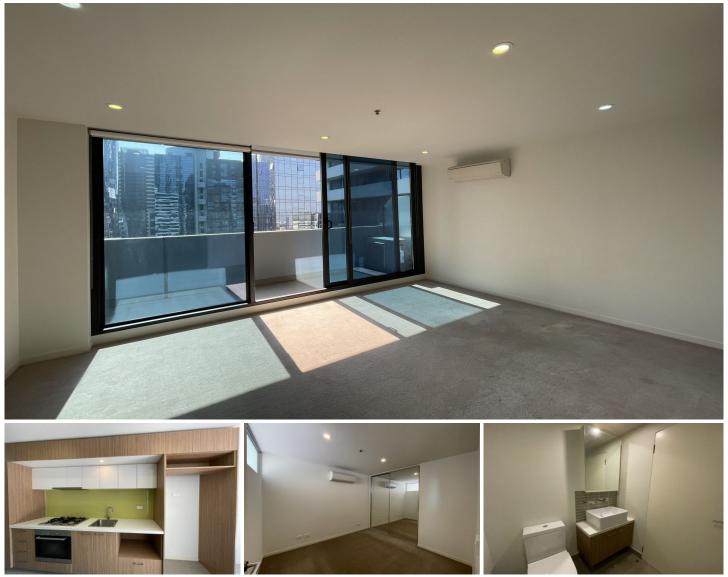

## 3002/5 Sutherland Street Melbourne VIC

This delightful unfurnished one bedroom apartment at Melbourne Sky building is definitely your preferred choice of living.

Apartment features:

- Kitchen with stone benchtop, Miele cooking appliances and pantry

- Open plan living and dining area with balcony access
- Split system heating/cooling in living
- Bathroom with quality finishes and fittings
- Double glazed and tinted windows
- GAS included

Resident amenities:

- Secure entry and onsite building manager

For full version visit the website

https://www.bradyresidential.com.au