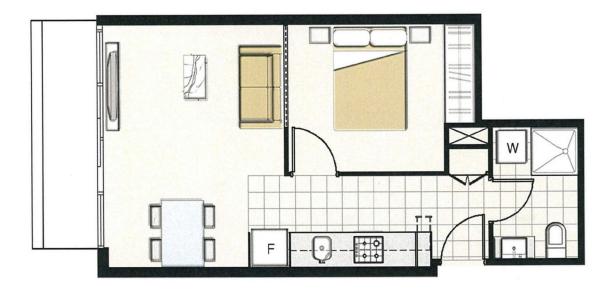

## 3002/5 Sutherland Street Melbourne VIC

This delightful unfurnished one bedroom apartment at Melbourne Sky building is definitely your preferred choice of living.

Apartment features:

- Kitchen with stone benchtop, Miele cooking appliances and pantry

- Open plan living and dining area with balcony access
- Split system heating/cooling in living
- Bathroom with quality finishes and fittings
- Double glazed and tinted windows
- GAS included

Resident amenities: