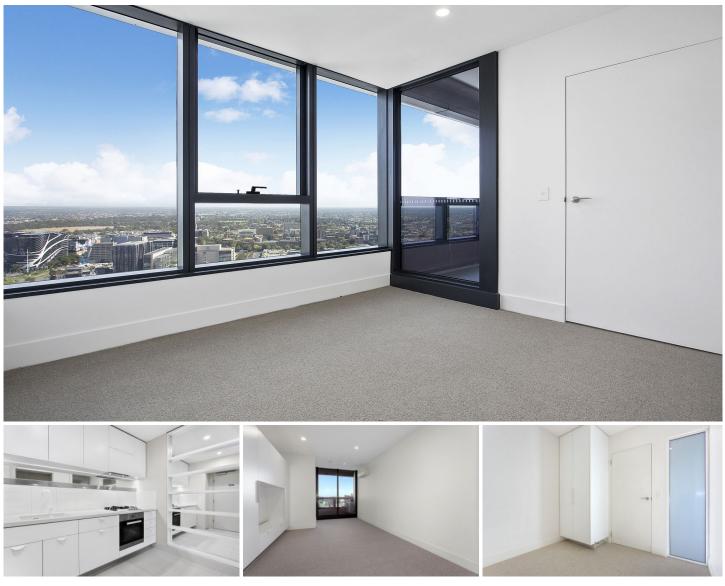

## 6001/500 Elizabeth Street Melbourne VIC

This 2 bedroom, 1 bathroom apartment is ideally situated in a coveted corner position in Melbourne's CBD, offering a lifestyle filled with sophistication, luxury, and convenience.

## Apartment features:

- Amazing city views from the apartment
- Miele stainless steel appliances
- Caesar stone bench tops
- Split system heating/cooling
- Double glazed windows
- NBN ready
- Balcony
- Natural tones
- Sparkling bathrooms with quality finishes and fittings
- European laundry