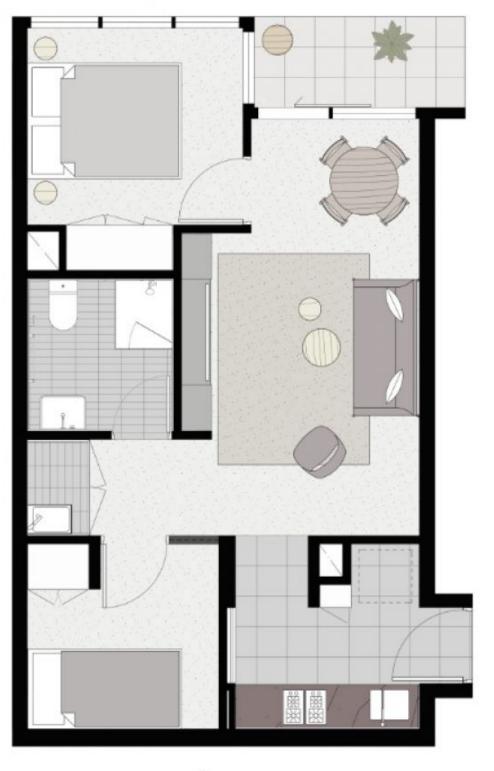

## 6001/500 Elizabeth Street Melbourne VIC

This 2 bedroom, 1 bathroom apartment is ideally situated in a coveted corner position in Melbourne's CBD, offering a lifestyle filled with sophistication, luxury, and convenience.

## Apartment features:

- Amazing city views from the apartment
- Miele stainless steel appliances
- Caesar stone bench tops
- Split system heating/cooling
- Double glazed windows
- NBN ready
- Balcony
- Natural tones
- Sparkling bathrooms with quality finishes and fittings
- European laundry