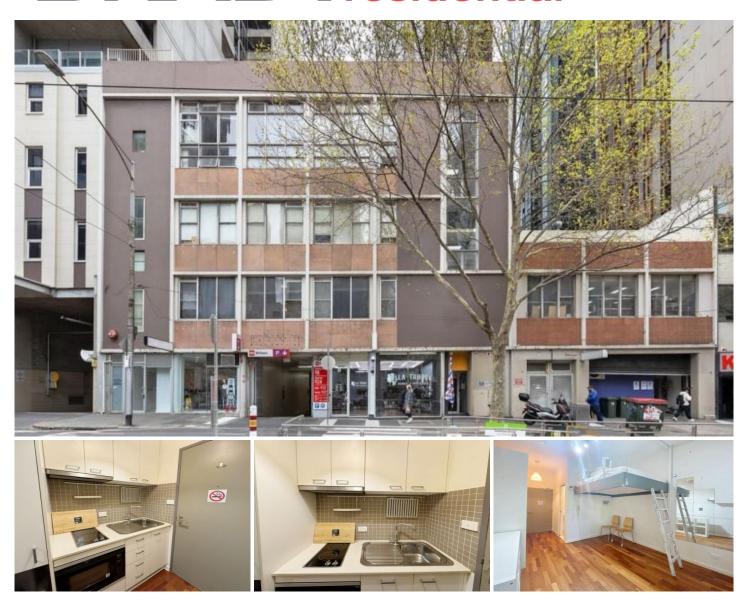

## 201/58 La Trobe Street Melbourne VIC

GREAT OFFER SECURE \$255/WEEK UNTIL NEXT APRIL. RENT INCREASE TO \$275/WEEK FROM MAY 2025.

Turn your dreams into reality and make all the right moves to secure this perfectly positioned studio apartment in the heart of the City. Close to RMIT university, Royal exhibition centre and Melbourne Central Train station with tram stop downstairs.

We also can offer furniture based on renter's request which including TV and TV unit, Study desk and chair, dinning chair with coffer table

- Air-conditioning
- Timber flooring throughout

For full version visit the website

## 1 🚐 1 📇

Type: Studio

Price: \$255 per week

View: https://www.bradyresidential.com.au/lease/vic/inn

er-city/melbourne/residential/studio/8167370

Spencer Xu 9603 1400