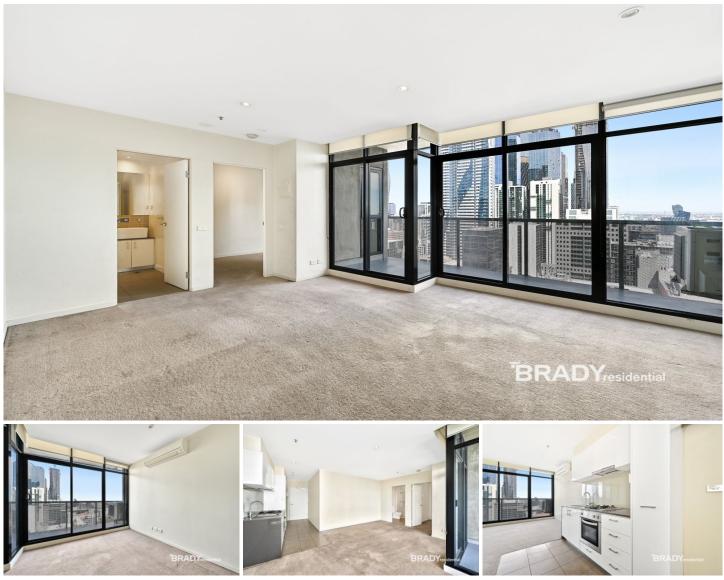

## 3108/380 Little Lonsdale Street Melbourne VIC

Conveniently located right in the heart of Melbourne CBD, this property features:

- One bedroom with spacious living area with floor to ceiling window

- Open plan living and dining and balcony access

- Modern kitchen with stainless steel appliances and extra storage area

- Generous sized bedroom complete with mirrored built-in robes

- Main bathroom which includes additional laundry space
- Security video intercom access
- Indoor heated pool and gymnasium facilities on Level 9
- Bicycle storage
- Onsite building manager
- Gas included in the rent (cook top and water)