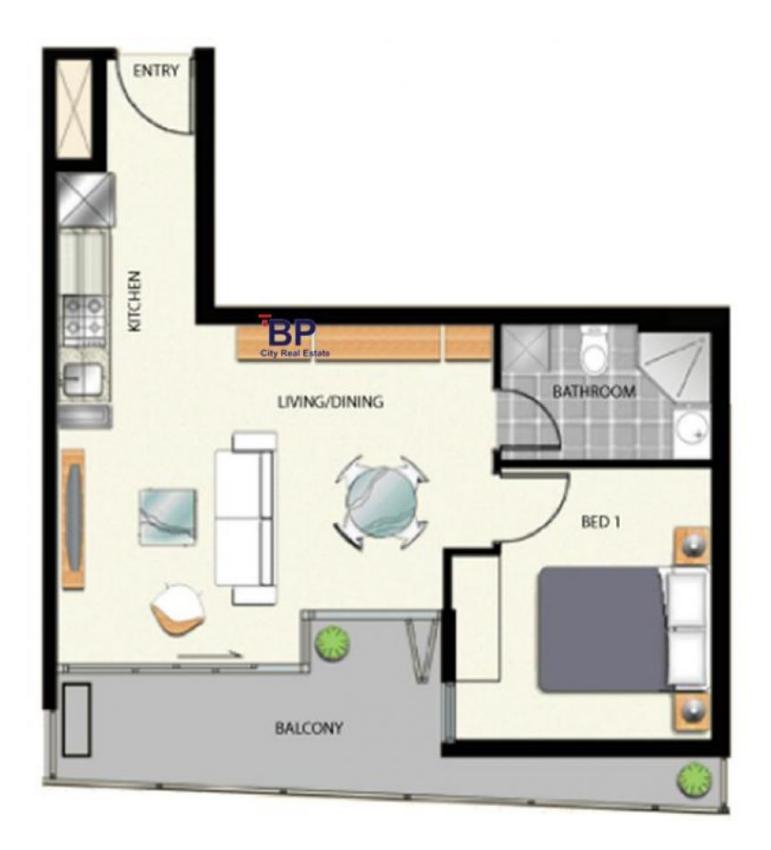

## 3108/380 Little Lonsdale Street Melbourne VIC

Conveniently located right in the heart of Melbourne CBD, this property features:

- One bedroom with spacious living area with floor to ceiling window

- Open plan living and dining and balcony access

- Modern kitchen with stainless steel appliances and extra storage area

- Generous sized bedroom complete with mirrored built-in robes

- Main bathroom which includes additional laundry space
- Security video intercom access
- Indoor heated pool and gymnasium facilities on Level 9
- Bicycle storage
- Onsite building manager
- Gas included in the rent (cook top and water)