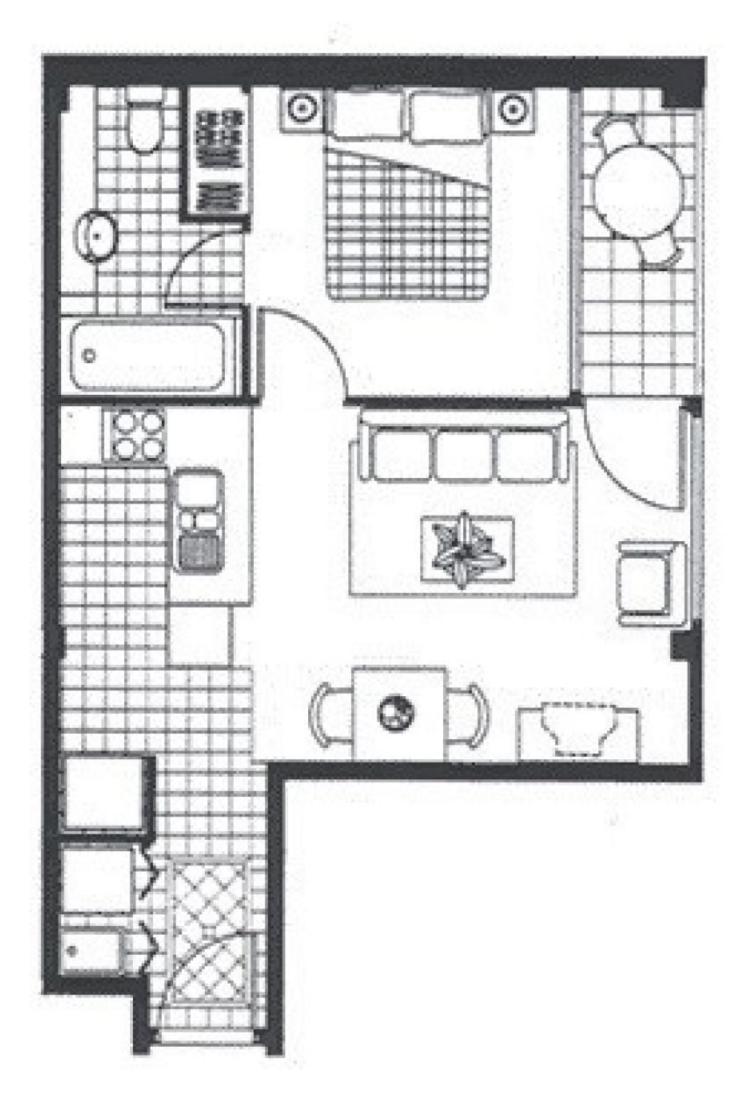

## 103/406 La Trobe Street Melbourne VIC

\*\*\* THIS PROPERTY IS UNFURNISHED. FURNITURE IN THE PHOTOS ARE JUST FOR STAGING PURPOSES \*\*\*

Situated in the well sought-after Empire Apartments, a converted warehouse style building offers spacious living for the ideal CBD location.

## Property features:

- Floorboards through out the property
- Double layer roller blinds installed with AC split system in

1 🖰 1 📇

Type: Apartment Price: \$500 per week

**View :** https://www.bradyresidential.com.au/lease/vic/inn er-city/melbourne/residential/apartment/8164238