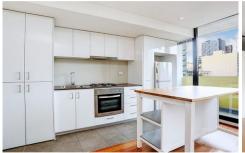

## Apartment Features:

- Freshly painted front door leasing to the spacious living area with floor to ceiling windows
- Open plan living and dining and balcony access
- Modern kitchen with stainless steel appliances and extra storage area
- Generous sized bedroom complete with mirrored built-in robes
- Main bathroom which includes additional laundry space