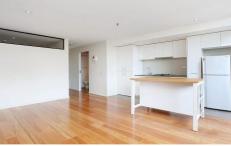

## Apartment Features:

- Freshly painted front door leasing to the spacious living area with floor to ceiling windows
- Open plan living and dining and balcony access
- Modern kitchen with stainless steel appliances and extra storage area
- Generous sized bedroom complete with mirrored built-in robes
- Main bathroom which includes additional laundry space