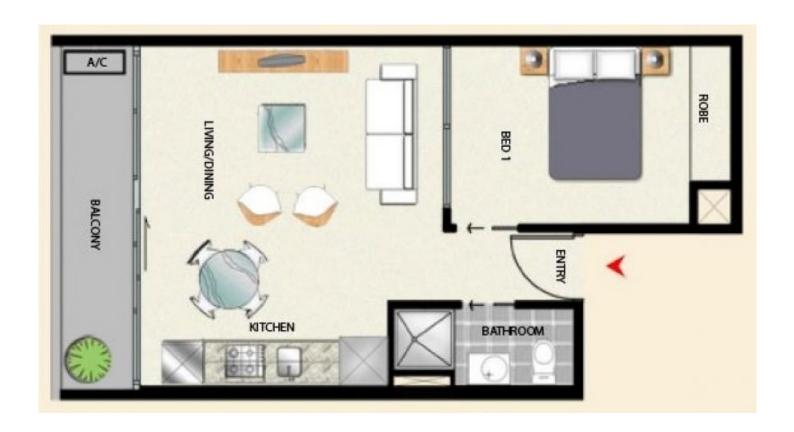

## Apartment Features:

- Freshly painted front door leasing to the spacious living area with floor to ceiling windows
- Open plan living and dining and balcony access
- Modern kitchen with stainless steel appliances and extra storage area
- Generous sized bedroom complete with mirrored built-in robes
- Main bathroom which includes additional laundry space