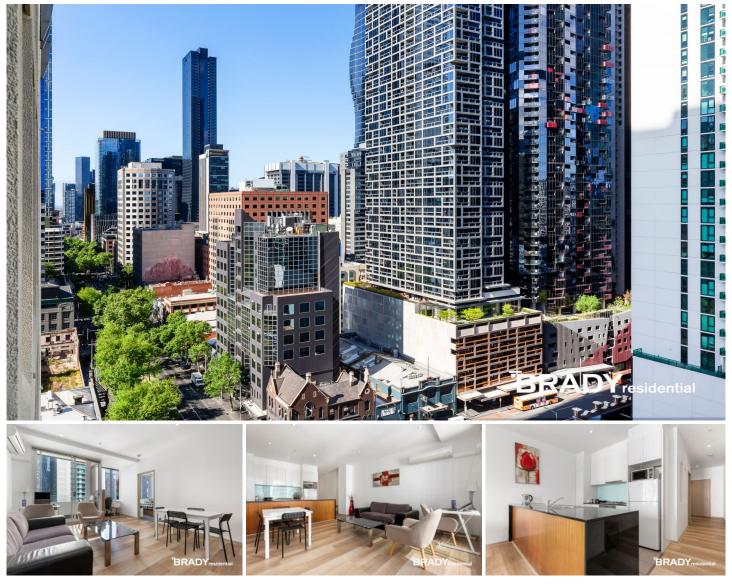

## 1402/270 King Street Melbourne VIC

Welcome to 270 King Street, Melbourne, where modern comfort meets urban convenience in this generously sized 2-bedroom, 1-bathroom apartment with a secure car park. Freshly renovated, this property offers a contemporary yet homely feel with new floorboards in the living spaces and soft, plush carpets in the bedrooms.

As you step into the apartment, you'll be greeted by a large, light-filled living area that seamlessly flows into the open-plan dining and kitchen space. The state-of-the-art kitchen is equipped with sleek, modern appliances, perfect for those who love to cook and entertain. The square set interiors are crisp and clean, creating a versatile canvas ready to be filled with your personal touch.