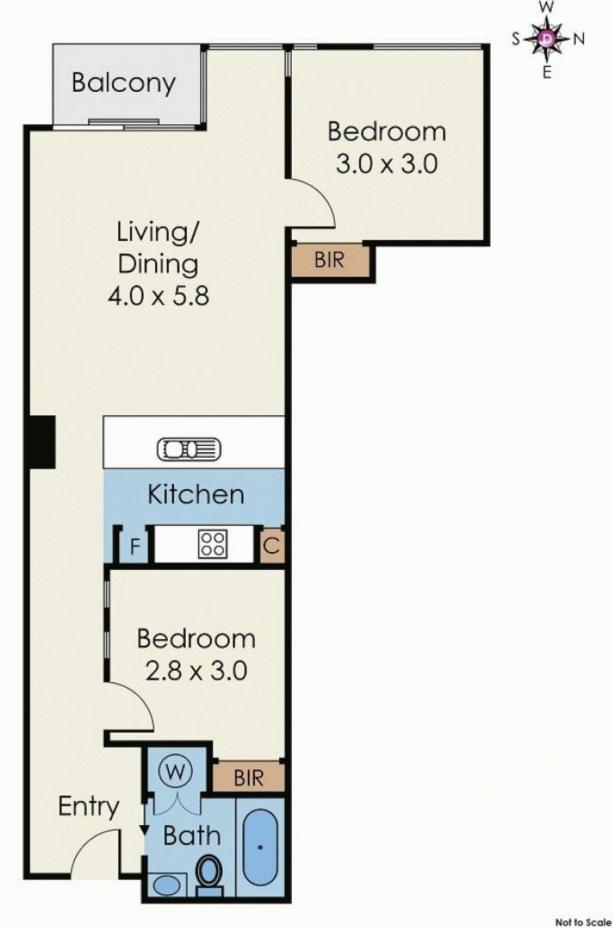

## 1402/270 King Street Melbourne VIC

Welcome to 270 King Street, Melbourne, where modern comfort meets urban convenience in this generously sized 2-bedroom, 1-bathroom apartment with a secure car park. Freshly renovated, this property offers a contemporary yet homely feel with new floorboards in the living spaces and soft, plush carpets in the bedrooms.

As you step into the apartment, you'll be greeted by a large, light-filled living area that seamlessly flows into the open-plan dining and kitchen space. The state-of-the-art kitchen is equipped with sleek, modern appliances, perfect for those who love to cook and entertain. The square set interiors are crisp and clean, creating a versatile canvas ready to be filled with your personal touch.