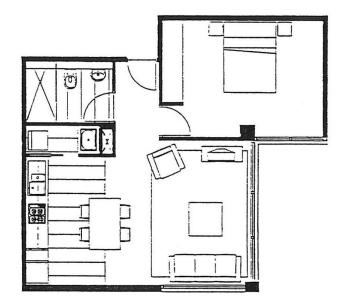

## 1102/22-40 Wills Street Melbourne VIC

This spacious one-bedroom apartment located in the Wills Street precinct will impress upon inspection. This amazing abode is close to public transport, Flagstaff Gardens, shopping centres, universities and local markets.

Apartment Features:

- Kitchen with stainless steel appliances, gas cooking and dishwasher
- Open plan living and dining with near new carpets
- Central bathroom recently renovated.
- Floor to ceiling windows in living area
- Moderate size master bedroom with built in robe
- Separate laundry