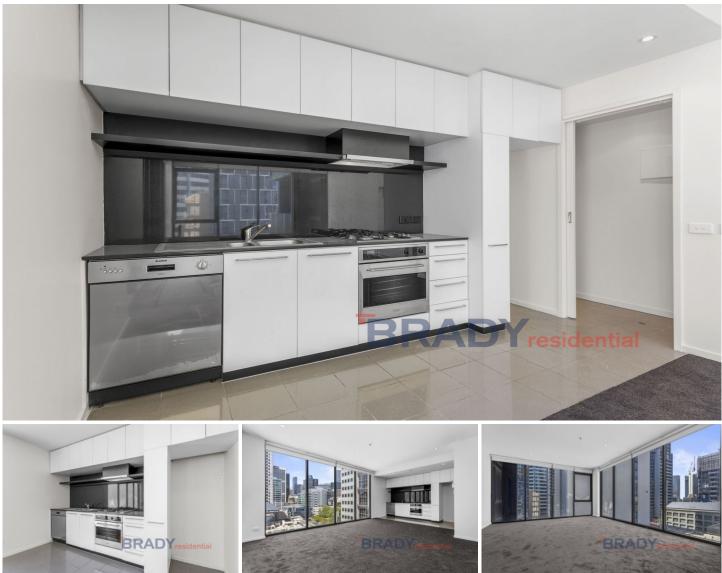

## 1102/22-40 Wills Street Melbourne VIC

This spacious one-bedroom apartment located in the Wills Street precinct will impress upon inspection. This amazing abode is close to public transport, Flagstaff Gardens, shopping centres, universities and local markets.

Apartment Features:

- Kitchen with stainless steel appliances, gas cooking and dishwasher
- Open plan living and dining with near new carpets
- Central bathroom recently renovated.
- Floor to ceiling windows in living area
- Moderate size master bedroom with built in robe
- Separate laundry