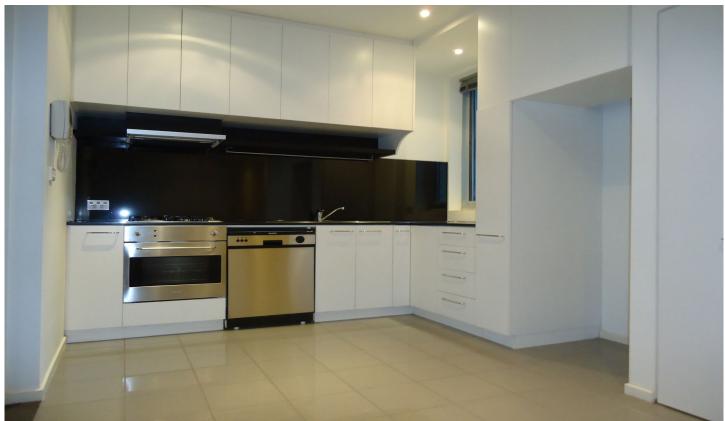

## **Apartment Features:**

- Spacious entrance hall
- Sleek, modern kitchen equipped with stainless-steel appliances and dishwasher
- Open plan living and dining with ample natural light
- Master bedroom features mirrored built-in robes and ceiling fan