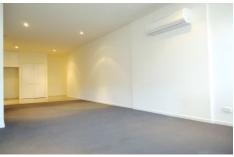

## **Apartment Features:**

- Spacious entrance hall
- Sleek, modern kitchen equipped with stainless-steel appliances and dishwasher
- Open plan living and dining with ample natural light
- Master bedroom features mirrored built-in robes and ceiling fan