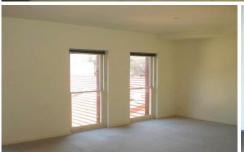

## **Apartment Features:**

- Spacious entrance hall
- Sleek, modern kitchen equipped with stainless-steel appliances and dishwasher
- Open plan living and dining with ample natural light
- Master bedroom features mirrored built-in robes and ceiling fan