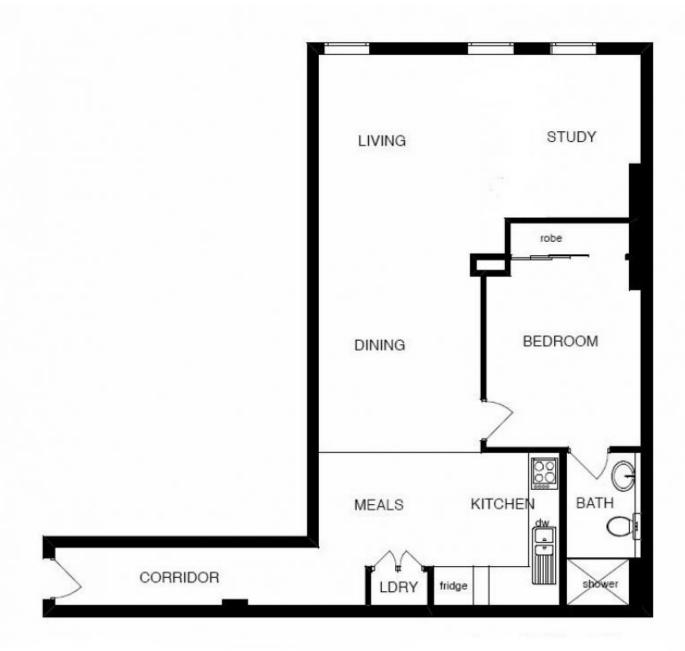

## **Apartment Features:**

- Spacious entrance hall
- Sleek, modern kitchen equipped with stainless-steel appliances and dishwasher
- Open plan living and dining with ample natural light
- Master bedroom features mirrored built-in robes and ceiling fan