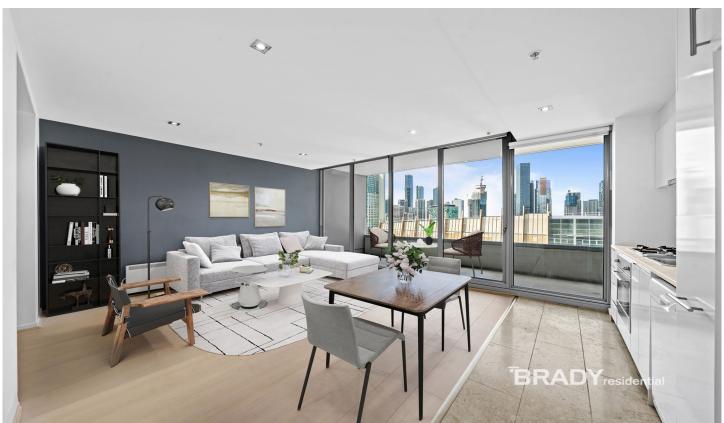

## 1711/8 Downie Street Melbourne VIC

Experience the ultimate in modern city living with this ultra-stylish one-bedroom apartment, ideally located on Downie Street, nestled between Flinders Lane and Flinders Street. This elegant residence captures the essence of a sought-after CBD lifestyle, offering stunning views towards Southbank and a serene urban escape.

The free-flowing floor plan features a bright and airy living area highlighted by expansive floor-to-ceiling windows, creating a seamless connection to the outside world. With stylish floorboards and tilling throughout the apartment, enhancing its modern aesthetic. The contemporary kitchen showcases sleek design elements and is equipped with stainless-steel appliances, including a 4-burner gas cooktop and a full-sized dishwasher.