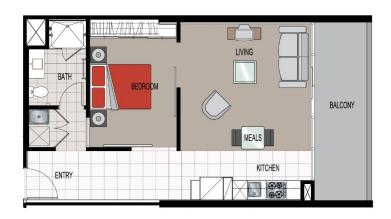

The free-flowing floor plan features a bright and airy living area highlighted by expansive floor-to-ceiling windows, creating a seamless connection to the outside world. With stylish floorboards and tilling throughout the apartment, enhancing its modern aesthetic. The contemporary kitchen showcases sleek design elements and is equipped with stainless-steel appliances, including a 4-burner gas cooktop and a full-sized dishwasher.

## 1 **==** 1 **==**

**Type**: Apartment

**Price**: \$370,000 - \$400,000

Building Size: 61.8 sqm

View : https://www.bradyresidential.com.au/sal

e/vic/inner-city/melbourne/residential/ap

artment/8155809

Tom Prior 9603 1400

|       | Apartment | Description |       |
|-------|-----------|-------------|-------|
| Total |           | Balcony     |       |
| sqm.  | sqft.     | sqm.        | sqft. |
| 61.8  | 665       | 10.3        | 111   |