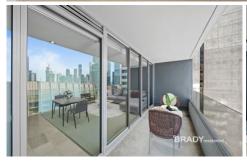

## 1711/8 Downie Street Melbourne VIC

Experience the ultimate in modern city living with this ultra-stylish one-bedroom apartment, ideally located on Downie Street, nestled between Flinders Lane and Flinders Street. This elegant residence captures the essence of a sought-after CBD lifestyle, offering stunning views towards Southbank and a serene urban escape.

The free-flowing floor plan features a bright and airy living area highlighted by expansive floor-to-ceiling windows, creating a seamless connection to the outside world. With stylish floorboards and tilling throughout the apartment, enhancing its modern aesthetic. The contemporary kitchen showcases sleek design elements and is equipped with stainless-steel appliances, including a 4-burner gas cooktop and a full-sized dishwasher.