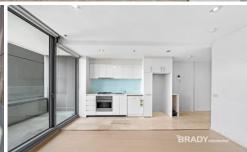

The free-flowing floor plan features a bright and airy living area highlighted by expansive floor-to-ceiling windows, creating a seamless connection to the outside world. With stylish floorboards and tilling throughout the apartment, enhancing its modern aesthetic. The contemporary kitchen showcases sleek design elements and is equipped with stainless-steel appliances, including a 4-burner gas cooktop and a full-sized dishwasher.