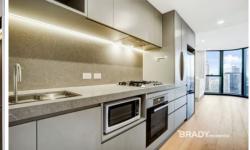

## **Apartment Features:**

- Stylish and sleek kitchen with Miele Appliances
- Spacious living dining area
- One bedroom with built in robes
- Modern bathrooms with a high-end finish
- European laundry