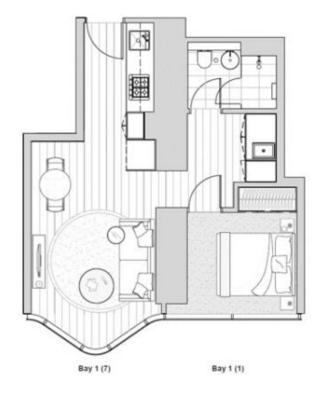

# **APARTMENT: 4505**

1 Bedroom & 1 Bathroom Apartment Type A1.2\* AREA: 44.9 m²

# INDIVIDUAL APARTMENT PLAN

Plans are indicative and may be varied in association with Contract of Sale Furniture depoted is not included. Refer to the Contract of Sale for miduled finance is times, Answer are salestand using the Properly Class