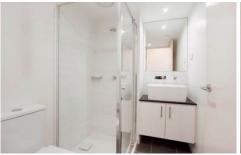

## Apartment features:

- Kitchen includes stone benchtop with stainless steel Blanco cooktop and oven
- Split system heating/cooling in lounge
- Open plan living and dining with private balcony access
- Euro laundry
- NBN ready
- Gas included in the rent (Gas to heat hot water & Gas cook top)