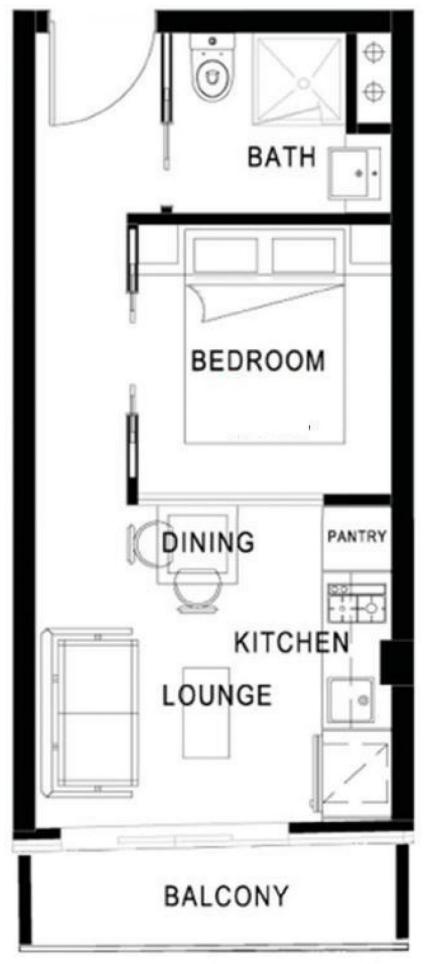

## 804/8 Exploration Lane Melbourne VIC

This unfurnished apartment offers you the convenience of location and lifestyle. Located in the Paris end of Melbourne, this property has an abundance of shopping, theatre, public transport, local restaurants, and cafes nearby.

## Apartment features:

- Kitchen includes stone benchtop with stainless steel Blanco cooktop and oven
- Split system heating/cooling in lounge
- Open plan living and dining with private balcony access
- Euro laundry
- NBN ready
- Gas included in the rent (Gas to heat hot water & Gas cook top)