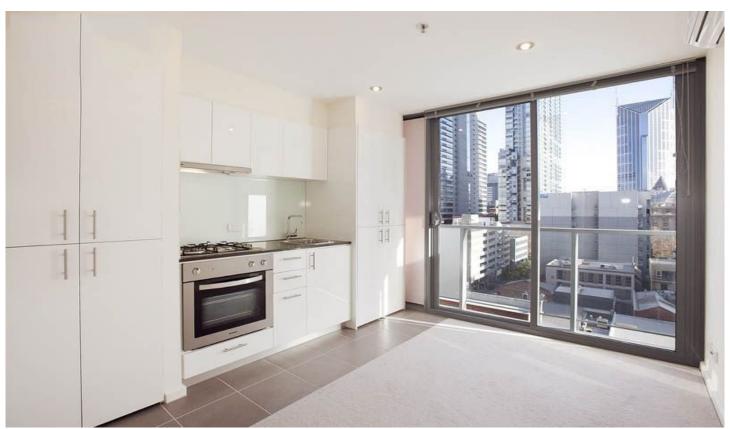

## 804/8 Exploration Lane Melbourne VIC

This unfurnished apartment offers you the convenience of location and lifestyle. Located in the Paris end of Melbourne, this property has an abundance of shopping, theatre, public transport, local restaurants, and cafes nearby.

## Apartment features:

- Kitchen includes stone benchtop with stainless steel Blanco cooktop and oven
- Split system heating/cooling in lounge
- Open plan living and dining with private balcony access
- Euro laundry
- NBN ready
- Gas included in the rent (Gas to heat hot water & Gas cook top)