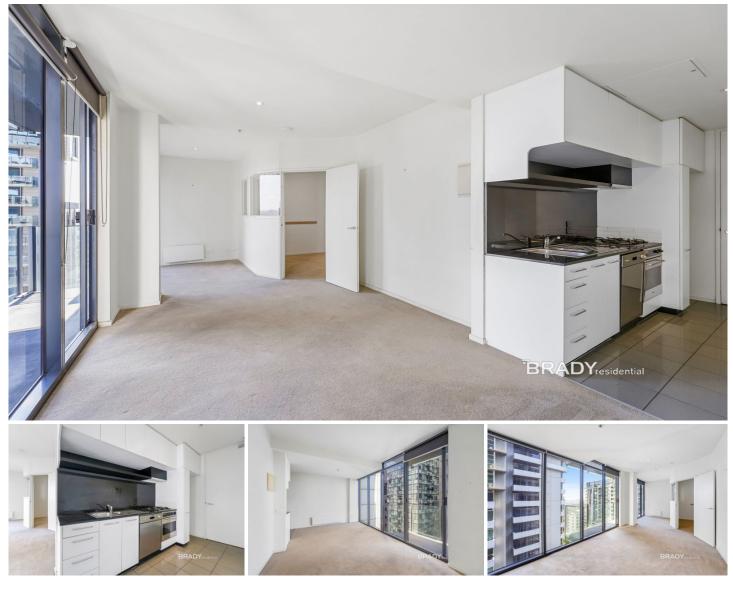

## 2105/22-40 Wills Street Melbourne VIC

This charming one-bedroom apartment has recently been refreshed and is ready for you to move in. Situated on the 21st floor of the Wills Tower complex, this bright and sunny space awaits your arrival.

Apartment & complex features:

- Spacious master bedroom with built-in wardrobes
- Open-plan kitchen featuring a stainless-steel gas cooktop
- Dishwasher included
- Floor-to-ceiling windows in lounge room
- Generous living area
- Centralized heating throughout the apartment
- Video security intercom system
- Additional amenities include access to the communal pool, spa, and gym.