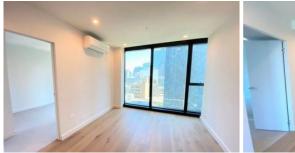

### Apartment and building features:

- Stylish and sleek kitchen with Miele Appliances
- Spacious living dining area
- Two bedrooms with built in robes
- Two modern bathrooms with high-end finishes
- European laundry
- Heating and cooling (living area)