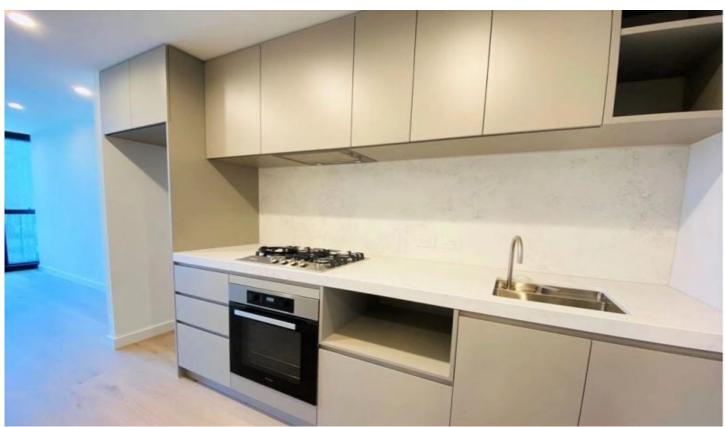

### Apartment and building features:

- Stylish and sleek kitchen with Miele Appliances
- Spacious living dining area
- Two bedrooms with built in robes
- Two modern bathrooms with high-end finishes
- European laundry
- Heating and cooling (living area)