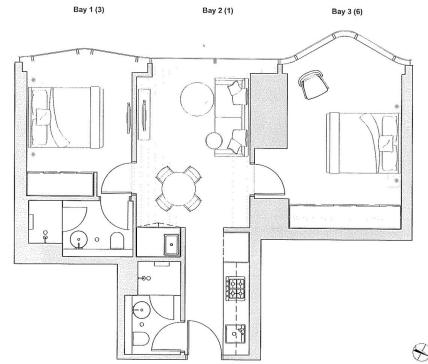

### **APARTMENT: 1910**

2 Bedroom & 2 Bathroom Apartment Type C10 AREA: 62.7 m<sup>2</sup>

## INDIVIDUAL APARTMENT PLAN

0 0.2 0.5 1 Zm

Class are introduced and Link for the State of National Control of Safe Common regulators of a model Reserving Common and Common of Safe Common and Common of Safe Common of Common of Safe Common of Saf