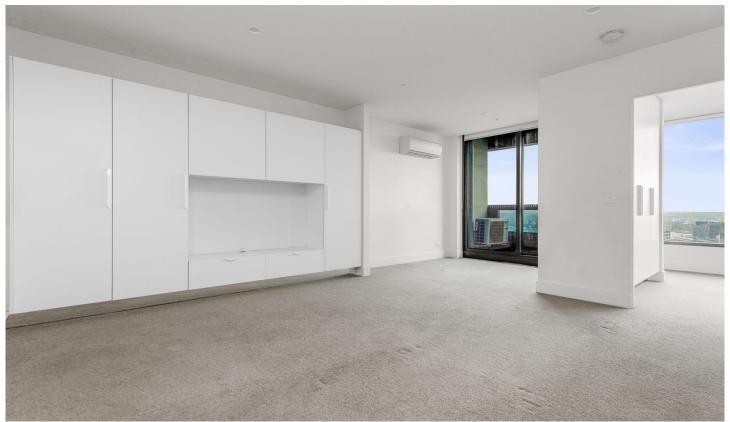

## 4212/500 Elizabeth Street Melbourne VIC

Located in on the 42rd floor of Vision, this apartment gives you the perfect location for lifestyle and leisure as well as being able to enjoy the views from your balcony. Conveniently located close to public transport, local markets, universities, shopping centres and renowned eateries.

## Apartment features:

- Bedroom with built in robes
- Well-appointed kitchen which cooktop & oven
- Caesar stone bench tops and plenty of storage throughout the kitchen
- Split system heating/cooling
- Double glazed windows
- Open plan living and dining with balcony access