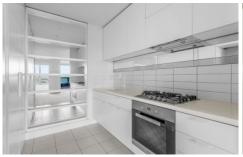

## Apartment features:

- Bedroom with built in robes
- Well-appointed kitchen which cooktop & oven
- Caesar stone bench tops and plenty of storage throughout the kitchen
- Split system heating/cooling
- Double glazed windows
- Open plan living and dining with balcony access