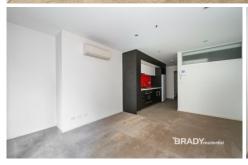

## Apartment features:

- Kitchen with stone benchtop, Miele cooking appliances and pantry
- Fridge and microwave included
- Open plan living with balcony access
- Split system heating/cooling in living room and bedroom
- Gas included
- Bathroom with quality finishes and fittings
- Washing machine and dryer included