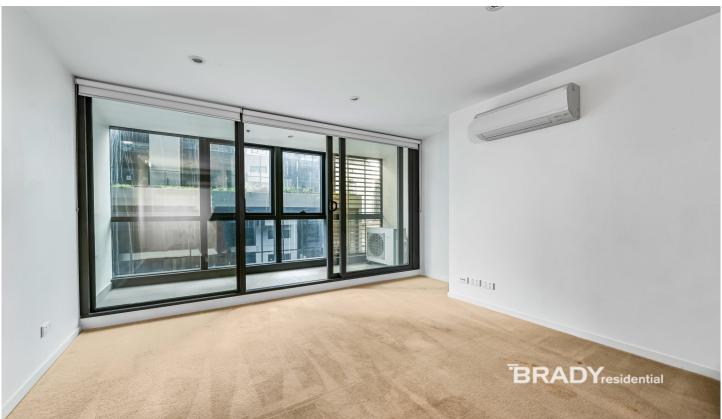

## 807/5 Sutherland Street Melbourne VIC

This lovely one-bedroom apartment at Melbourne Sky building offers an ideal choice of living. It's conveniently located close to Melbourne Central, public transport, restaurants, cafes and other amenities.

## Apartment features:

- Kitchen with stone benchtop, Miele cooking appliances and pantry
- Fridge and microwave included
- Open plan living with balcony access
- Split system heating/cooling in living room and bedroom
- Gas included
- Bathroom with quality finishes and fittings
- Washing machine and dryer included