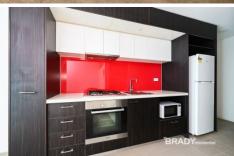

## Apartment features:

- Kitchen with stone benchtop, Miele cooking appliances and pantry
- Fridge and microwave included
- Open plan living with balcony access
- Split system heating/cooling in living room and bedroom
- Gas included
- Bathroom with quality finishes and fittings
- Washing machine and dryer included