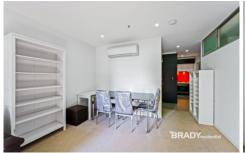

## Apartment features:

- Kitchen with stone benchtop, cooking appliances and pantry
- Open plan living with balcony access
- Split system heating/cooling in living
- Double glazed and tinted windows
- Gas included
- Bathroom with quality finishes and fittings
- Fully furnished