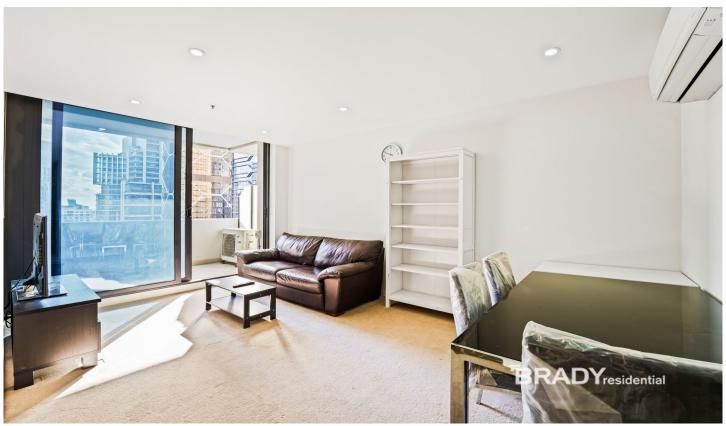

## 2409/8 Sutherland Street Melbourne VIC

This stunning fully furnished two-bedroom apartment at Melbourne Star building offers a convenient and desired choice of living. Ideally situated close to a number amenities including public transport, shops, restaurants and cafes.

## Apartment features:

- Kitchen with stone benchtop, cooking appliances and pantry
- Open plan living with balcony access
- Split system heating/cooling in living
- Double glazed and tinted windows
- Gas included
- Bathroom with quality finishes and fittings
- Fully furnished