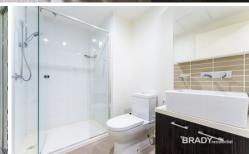

## Apartment features:

- Kitchen with stone benchtop, cooking appliances and pantry
- Open plan living with balcony access
- Split system heating/cooling in living
- Double glazed and tinted windows
- Gas included
- Bathroom with quality finishes and fittings
- Fully furnished