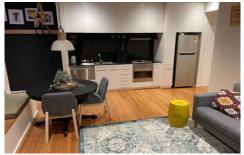

## 111/25-33 Wills Street Melbourne VIC

This spacious one-bedroom, one-bathroom fully furnished is conveniently located near Flagstaff Station, RMIT University, and Queen Victoria Markets. This inner-city apartment provides easy access to the best of the CBD, along with full use of the complex's gym and swimming pool.

## Apartment features:

- Furnished with appliances and essential whitegoods
- Kitchen equipped with gas cooking, fridge and dishwasher
- Expansive open-plan living and dining area
- Bedroom with ample built-in wardrobes & double bed
- Spacious central bathroom
- European laundry with washing machine and dryer
- Generous balcony