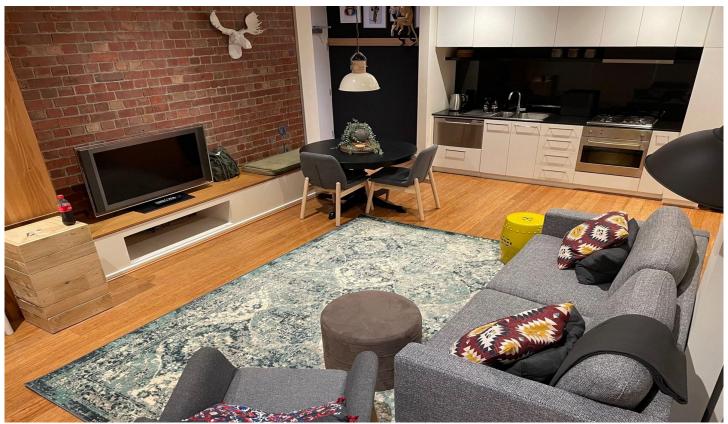

## 111/25-33 Wills Street Melbourne VIC

This spacious one-bedroom, one-bathroom fully furnished is conveniently located near Flagstaff Station, RMIT University, and Queen Victoria Markets. This inner-city apartment provides easy access to the best of the CBD, along with full use of the complex's gym and swimming pool.

## Apartment features:

- Furnished with appliances and essential whitegoods
- Kitchen equipped with gas cooking, fridge and dishwasher
- Expansive open-plan living and dining area
- Bedroom with ample built-in wardrobes & double bed
- Spacious central bathroom
- European laundry with washing machine and dryer
- Generous balcony