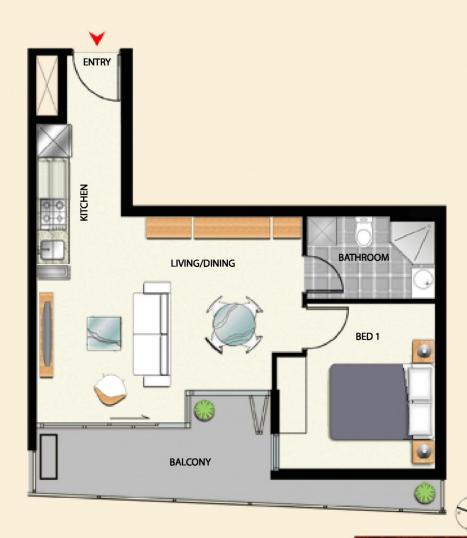

## 1 BEDROOM APARTMENT

APARTMENTS 1008 1108 1208 1308 1408 1508 1608

1708 1808 1908 2008 2108 2208 2308

2408 2508 2608 2708 2808 2908 3008

3108 3208 3308 3308 3508 3608

INTERNAL AREA = 42m<sup>2</sup>
BALCONY AREA = 10m<sup>2</sup>

TOTAL AREA =  $52m^2$ 

PURCHASERS TAKE NOTE

These floorplans DO NOT FORM PART of the Contract for Sale of any lot within the development. They are INDICATIVE ONLY. The descriptions, layouts and areas set out in this floor plan are subject to change and may not accurately reflect the final design of each unit depicted.