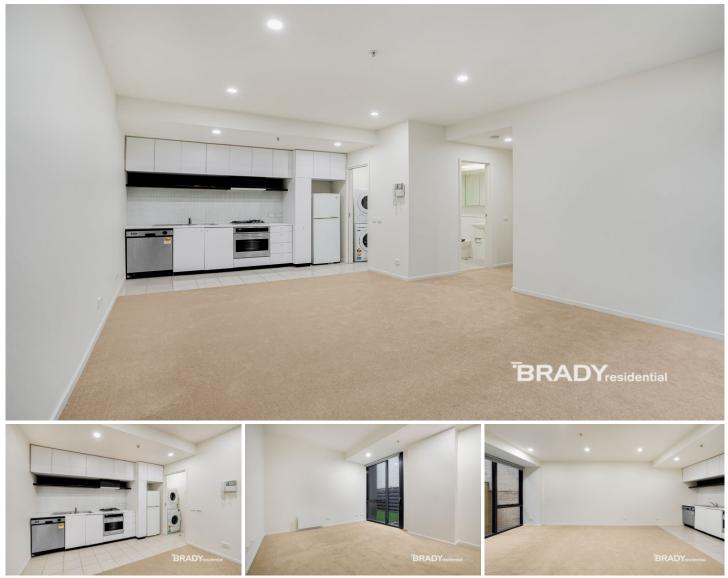

## 302/22-40 Wills Street Melbourne VIC

This lovely one-bedroom apartment has recently undergone a refresh and is ready to move into. This amazing abode is walking distance to all amenities, flagstaff gardens & station & Queen Victoria Market.

Apartment features:

- Moderate size master bedroom with built in robes
- Open plan kitchen with Stainless steel gas cook stove, fridge & dishwasher
- Laundry room equipped with washing machine and separate dryer
- Floor to ceiling windows
- Large living area
- Electrical wall heater in the bedroom and living area
- Video security intercom