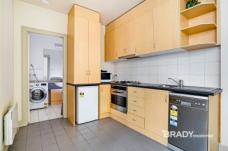

## Property features:

- Modern kitchen with stainless steel appliances including fridge & dishwasher
- Microwave, gas stovetop and electric oven
- Multi-purpose bedroom/living room plus dining complete with carpet through out
- Queen size bed with built in robes