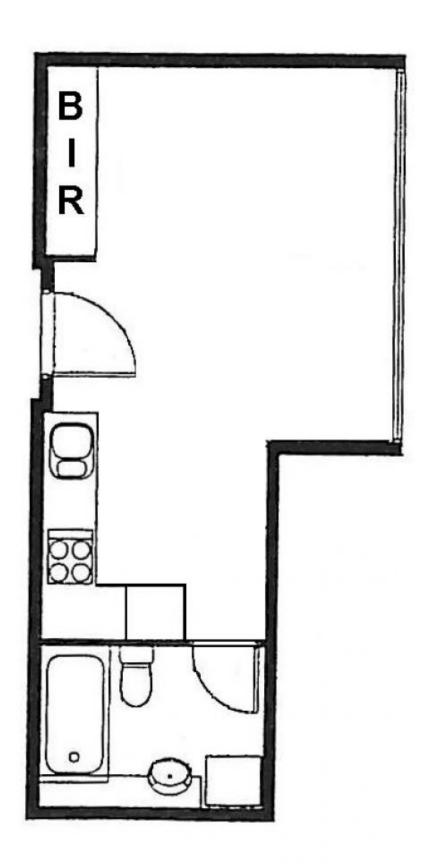

## **BRADY**residential

## 214/406 La Trobe Street Melbourne VIC

Situated in the sought-after Empire Apartments, a converted warehouse style building offers spacious living for the ideal CBD location. The property is conveniently located to trams, Flagstaff Train Station, Flagstaff Gardens, Queen Victoria Market, major universities and an assortment of eateries and shops making it the perfect city location.

## Property features:

- Modern kitchen with stainless steel appliances including fridge & dishwasher
- Microwave, gas stovetop and electric oven
- Multi-purpose bedroom/living room plus dining complete with carpet through out
- Queen size bed with built in robes