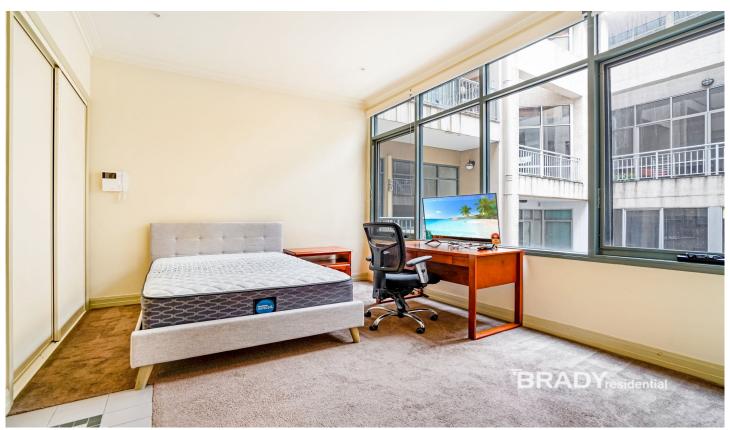

## Property features:

- Modern kitchen with stainless steel appliances including fridge & dishwasher
- Microwave, gas stovetop and electric oven
- Multi-purpose bedroom/living room plus dining complete with carpet through out
- Queen size bed with built in robes