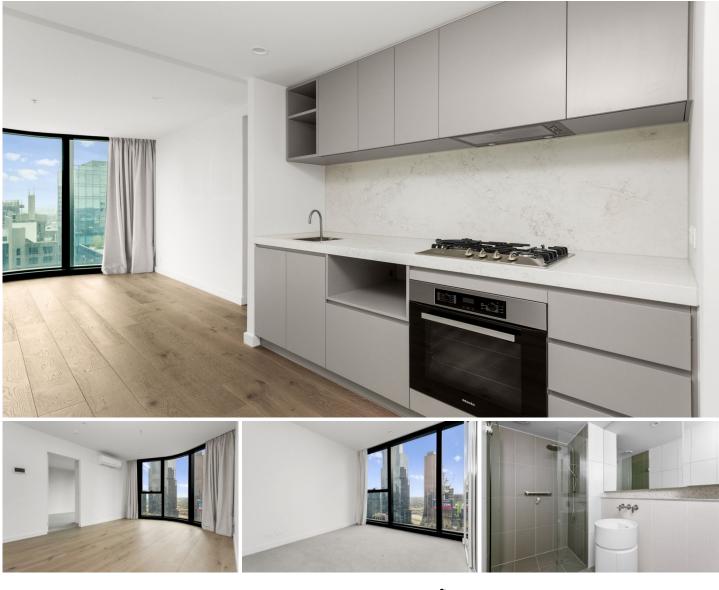

## 3903/371 Little Lonsdale Street Melbourne VIC

The unique interior and finish of this residential apartment with its clean lines, flowing spaces and sophisticated palette, has been inspired by the architecture of Elenberg Fraser. 380 Melbourne elevates style, amenity and convenience to luxurious new heights. Situated in the retail heart of the CBD, with some of Melbourne's finest restaurants & cafes at your doorstep, with easy access to universities, local markets, shopping centres and public transport

Apartment features:

- Stylish and sleek kitchen with Miele Appliances
- Spacious living dining area
- Two bedrooms with built in robes

For full version visit the website

2 🛤 2 🚔 1 🚘

- **Type** : Apartment
- **Price**: \$900 per week
- View : https://www.bradyresidential.com.au/lease/vic/inn er-city/melbourne/residential/apartment/8139998