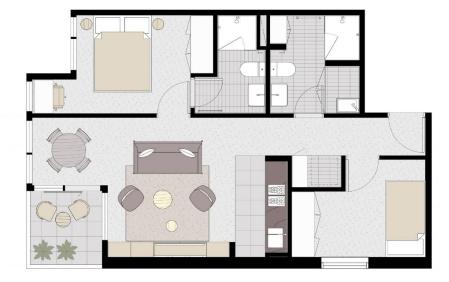

## 5906/500 Elizabeth Street Melbourne VIC

Elevate your lifestyle in this stylish two-bedroom, two-bathroom residence on the 59th floor of the exclusive Vision Apartments. With an abundance of natural light and a thoughtful open-plan layout, this home is perfect for modern city living.

The spacious living and dining area features expansive windows that flood the space with light, creating a warm and inviting atmosphere. Step out onto the balcony to enjoy breathtaking western views, where you can experience incredible sunsets as the day comes to a close.

The sleek straight-line kitchen is equipped with high-end stainless steel Miele appliances, making it a dream for home chefs. The master bedroom is a true retreat,

## 2 BEDROOMS 2 BATHROOMS

level 46-59 apt.type 06 apartment 64.0 balcony 4.1 total area 68.1

vision 0.5 1 0 2 G **BRADY** The information shown is for marketing purposes only and is subject to variation as permitted in the contract of sale.