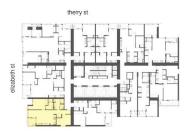

## 2 BEDROOMS 2 BATHROOMS

level 46-59 apt.type 06 apartment 64.0 balcony 4.1 total area 68.1

vision 0.5 1 0 2 G **BRADY** The information shown is for marketing purposes only and is subject to variation as permitted in the contract of sale.