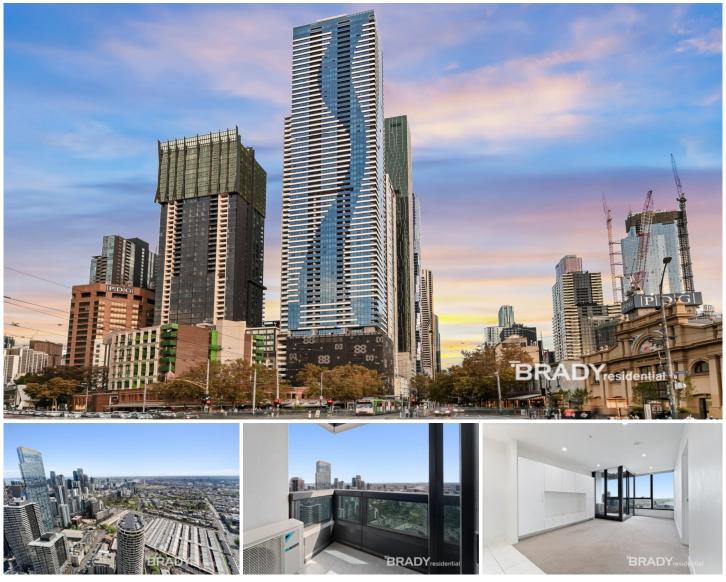

## 5906/500 Elizabeth Street Melbourne VIC

Elevate your lifestyle in this stylish two-bedroom, two-bathroom residence on the 59th floor of the exclusive Vision Apartments. With an abundance of natural light and a thoughtful open-plan layout, this home is perfect for modern city living.

The spacious living and dining area features expansive windows that flood the space with light, creating a warm and inviting atmosphere. Step out onto the balcony to enjoy breathtaking western views, where you can experience incredible sunsets as the day comes to a close.

The sleek straight-line kitchen is equipped with high-end stainless steel Miele appliances, making it a dream for home chefs. The master bedroom is a true retreat,