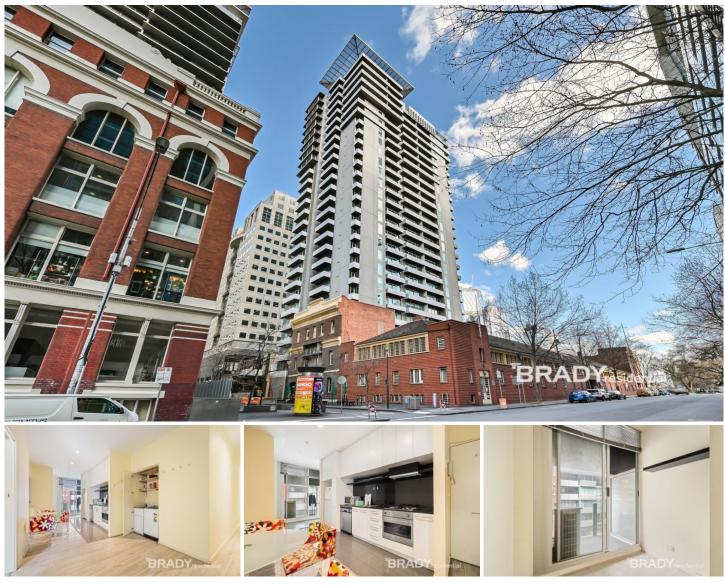

## 206/25-33 Wills Street Melbourne VIC

Discover urban living at its best in this beautifully designed 2-bedroom apartment, situated within the heritage section of Wills Court. Nestled in the vibrant heart of Melbourne's CBD.

Step into a spacious open-plan living and dining area, ideal for both cozy evenings and entertaining guests. The modern kitchen is a chef's paradise, featuring high-quality European stainless-steel appliances, a convenient pull-out pantry, elegant stone benchtops, stylish splashbacks, and ample cupboard space-all designed with practicality and style in mind.

Both generously sized bedrooms are fitted with robes, ensuring plenty of storage. The contemporary dual-access