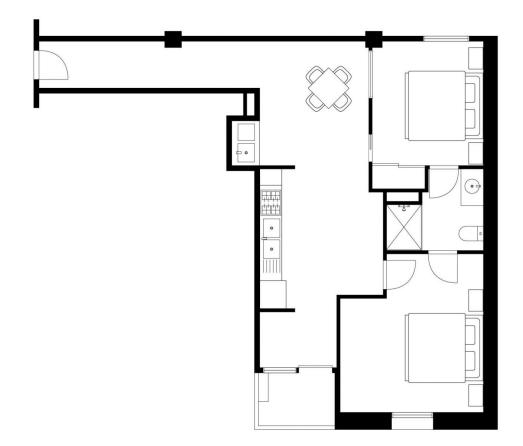

## 206/25-33 Wills Street Melbourne VIC

Discover urban living at its best in this beautifully designed 2-bedroom apartment, situated within the heritage section of Wills Court. Nestled in the vibrant heart of Melbourne's CBD.

Step into a spacious open-plan living and dining area, ideal for both cozy evenings and entertaining guests. The modern kitchen is a chef's paradise, featuring high-quality European stainless-steel appliances, a convenient pull-out pantry, elegant stone benchtops, stylish splashbacks, and ample cupboard space-all designed with practicality and style in mind.

Both generously sized bedrooms are fitted with robes, ensuring plenty of storage. The contemporary dual-access