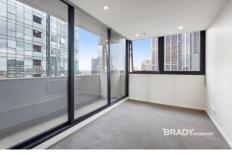

## 2407/8 Sutherland Street Melbourne VIC

Discover the perfect blend of comfort and elegance in this 2-bedroom, 2-bathroom haven at Melbourne Star. Nestled in the bustling heart of Melbourne's CBD, this contemporary apartment offers a delightful mix of convenience and luxury.

## Apartment features:

- Kitchen with stone bench top, ample storage and Miele appliances
- Spacious, open plan living and dining area with access to a private balcony
- Two bedrooms, equipped with built in wardrobes
- Central bathroom and ensuite to master bedroom
- Split system heating/cooling in living room
- Gas included in rent (gas cooking and hot water)