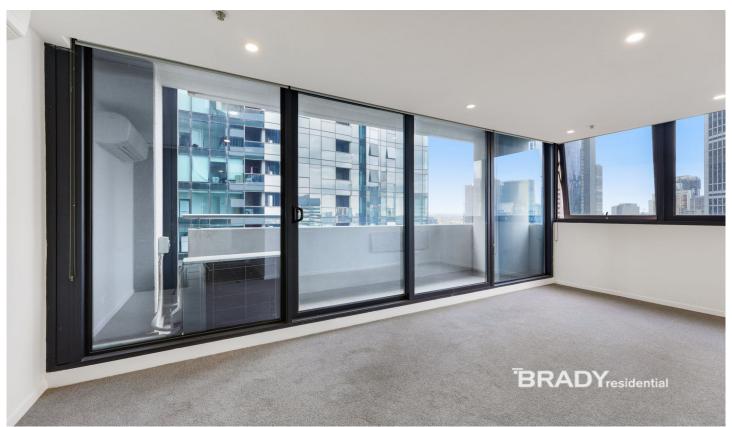

## 2407/8 Sutherland Street Melbourne VIC

Discover the perfect blend of comfort and elegance in this 2-bedroom, 2-bathroom haven at Melbourne Star. Nestled in the bustling heart of Melbourne's CBD, this contemporary apartment offers a delightful mix of convenience and luxury.

## Apartment features:

- Kitchen with stone bench top, ample storage and Miele appliances
- Spacious, open plan living and dining area with access to a private balcony
- Two bedrooms, equipped with built in wardrobes
- Central bathroom and ensuite to master bedroom
- Split system heating/cooling in living room
- Gas included in rent (gas cooking and hot water)