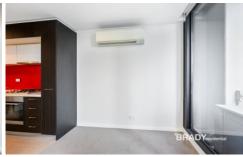

## Apartment features:

- Kitchen with stone bench top, ample storage and Miele appliances
- Spacious, open plan living and dining area with access to a private balcony
- Two bedrooms, equipped with built in wardrobes
- Central bathroom and ensuite to master bedroom
- Split system heating/cooling in living room
- Gas included in rent (gas cooking and hot water)