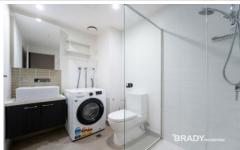

## **Apartment Features:**

- Kitchen with stone benchtop, cooking appliances and
- Open plan living with balcony access
- Split system heating/cooling in living room
- Gas included in rent
- Bathroom with quality finishes and fittings
- White goods including refrigerator, microwave, washer & dryer