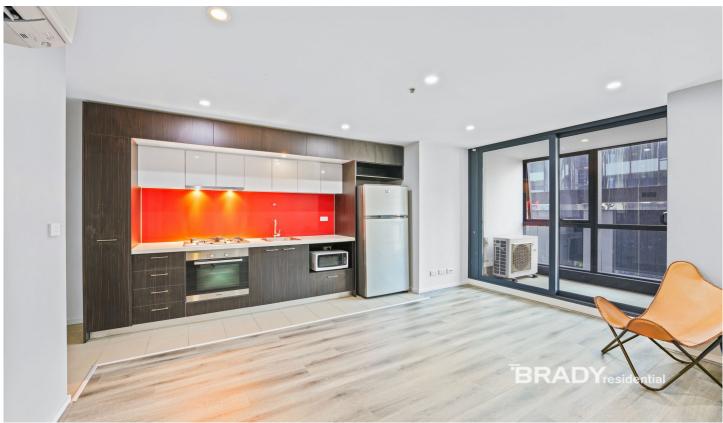

## **Apartment Features:**

- Kitchen with stone benchtop, cooking appliances and
- Open plan living with balcony access
- Split system heating/cooling in living room
- Gas included in rent
- Bathroom with quality finishes and fittings
- White goods including refrigerator, microwave, washer & dryer