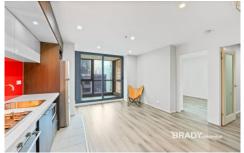

## **Apartment Features:**

- Kitchen with stone benchtop, cooking appliances and
- Open plan living with balcony access
- Split system heating/cooling in living room
- Gas included in rent
- Bathroom with quality finishes and fittings
- White goods including refrigerator, microwave, washer & dryer