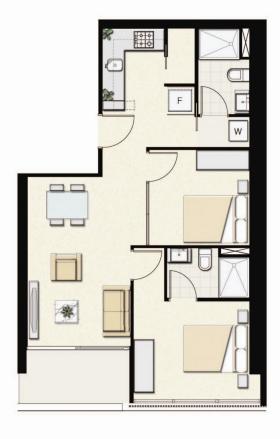

## 2009/8 Sutherland Street Melbourne VIC

Experience the ideal mix of convenience and comfort in this beautifully updated 2-bedroom, 2-bathroom apartment, perfectly located in the vibrant heart of Melbourne's Central Business District. This residence serves as a serene sanctuary while offering effortless access to the city's dynamic offerings.

Meticulously maintained and move-in ready, the apartment features brand new flooring and breathtaking panoramic views of the city from its bright and airy living areas. The spacious living room seamlessly connects to a functional balcony through sliding doors, maximizing both space and natural light.

Both bedrooms are stylishly designed with built-in

For full version visit the website

## 2 🔼 2 🖳

**Type**: Apartment

**Price**: \$460,000 - \$500,000

Building Size: 69.5 sqm

View : https://www.bradyresidential.com.au/sal

e/vic/inner-city/melbourne/residential/ap

artment/8135130

Tom Prior 9603 1400