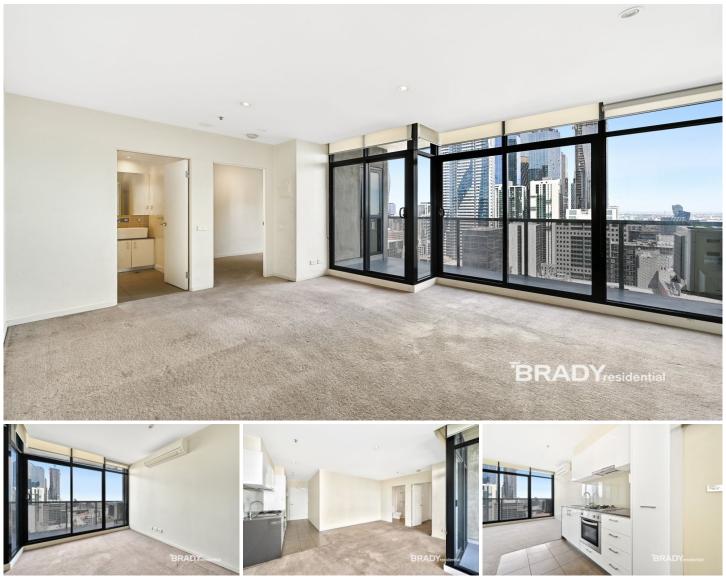

### 2108/380 Little Lonsdale Street Melbourne VIC

Nothing is more convenient than residing in La Banque apartments! Conveniently located right in the heart of Melbourne CBD close to the Queen Victoria market, Flagstaff station and gardens, QV, Melbourne Central and with public transport nearby.

### Apartment features:

- One bedroom with spacious living area with floor to ceiling window

- Open plan living and dining and balcony access
- Modern kitchen with stainless steel appliances and extra storage area
- Generous sized bedroom complete with mirrored built-in robes
- Main bathroom which includes additional laundry space