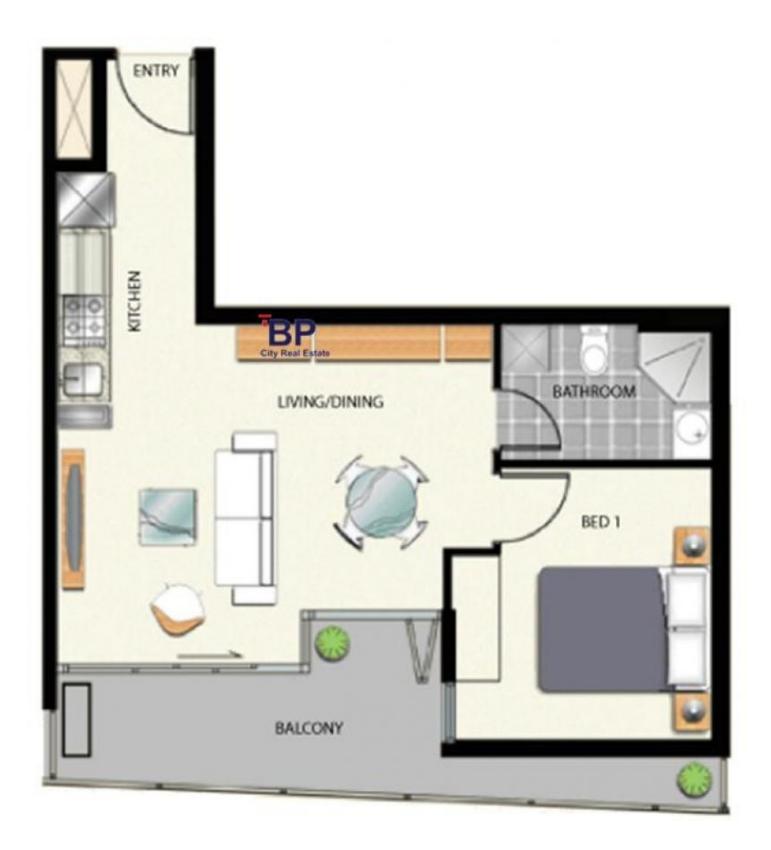

### Apartment features:

- One bedroom with spacious living area with floor to ceiling window

- Open plan living and dining and balcony access
- Modern kitchen with stainless steel appliances and extra storage area
- Generous sized bedroom complete with mirrored built-in robes
- Main bathroom which includes additional laundry space