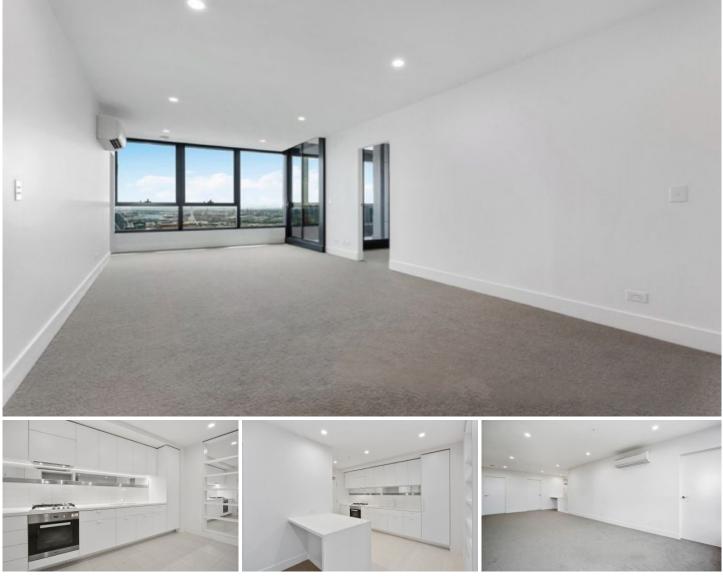

### 2603/500 Elizabeth Street Melbourne VIC

Situated in the heart of the CBD, his 26th floor apartment in the Vision complex is the perfect location for a balanced leisurely city lifestyle, being able to enjoy the views from your balcony. The apartment is ideal within close proximity to:

### Apartment features:

- Well-appointed kitchen with Miele branded cooktop & oven

- Stainless steel fridge included

- Caesar stone bench tops and plenty of storage throughout the kitchen

- Split system heating in loungeroom and all 3 bedrooms