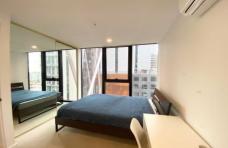

## **Apartment Features:**

- Large living area with access to private balcony
- Contemporary open plan modern kitchen
- Gas cook stove, stone bench top and oven
- Dishwasher, fridge and an abundance of cupboard space
- Living area comes equipped with dining table, TV and couch
- Built in wardrobes in bedrooms
- Luxurious ensuite and bathroom
- Laundry equipped with a washing machine