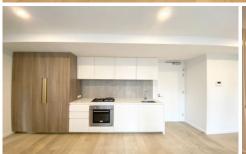

## **Apartment Features:**

- Large living area with access to private balcony
- Contemporary open plan modern kitchen
- Gas cook stove, stone bench top and oven
- Dishwasher, fridge and an abundance of cupboard space
- Living area comes equipped with dining table, TV and couch
- Built in wardrobes in bedrooms
- Luxurious ensuite and bathroom
- Laundry equipped with a washing machine