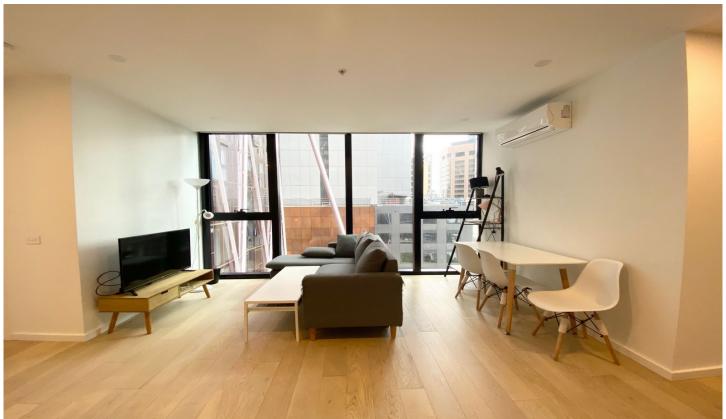

## **Apartment Features:**

- Large living area with access to private balcony
- Contemporary open plan modern kitchen
- Gas cook stove, stone bench top and oven
- Dishwasher, fridge and an abundance of cupboard space
- Living area comes equipped with dining table, TV and couch
- Built in wardrobes in bedrooms
- Luxurious ensuite and bathroom
- Laundry equipped with a washing machine