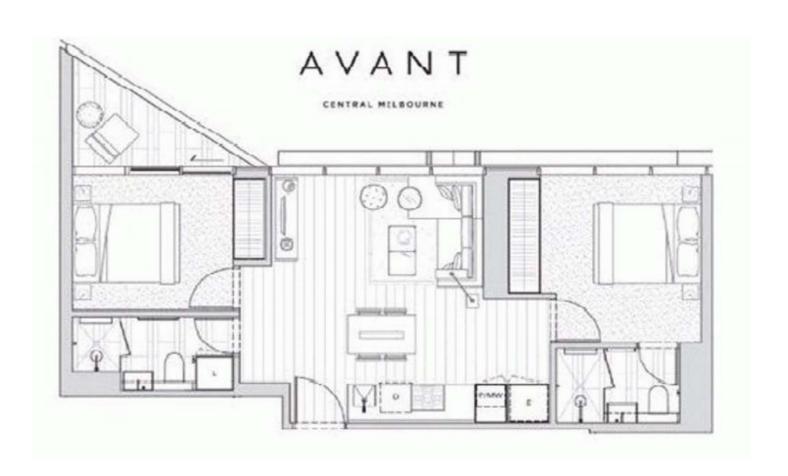

## 1301/60 A'beckett Street Melbourne VIC

Conveniently located right in the heart of Melbourne CBD. This luxury apartment is close to Queen Victoria market, QV, Melbourne Central, RMIT University and with public transport nearby.

## **Apartment Features:**

- Large living area with access to private balcony
- Contemporary open plan modern kitchen
- Gas cook stove, stone bench top and oven
- Dishwasher, fridge and an abundance of cupboard space
- Living area comes equipped with dining table, TV and couch
- Built in wardrobes in bedrooms
- Luxurious ensuite and bathroom
- Laundry equipped with a washing machine