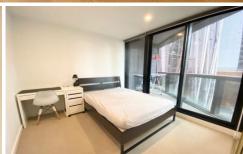

## **Apartment Features:**

- Large living area with access to private balcony
- Contemporary open plan modern kitchen
- Gas cook stove, stone bench top and oven
- Dishwasher, fridge and an abundance of cupboard space
- Living area comes equipped with dining table, TV and couch
- Built in wardrobes in bedrooms
- Luxurious ensuite and bathroom
- Laundry equipped with a washing machine