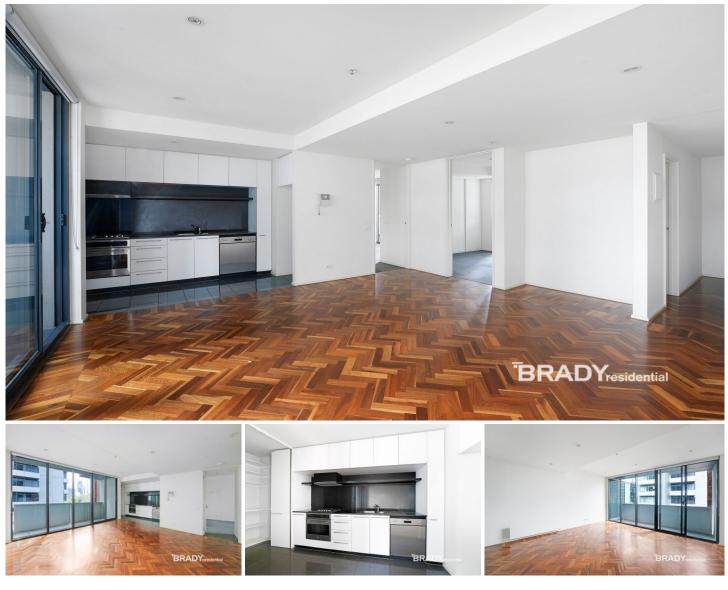

### 706/22-40 Wills Street Melbourne VIC

Discover luxury living in this spacious apartment located in the highly sought-after Wills Tower complex. Perfectly positioned in the heart of Melbourne, this residence offers both comfort and convenience.

### Key Features:

- Entrance hall with welcoming floorboards throughout
- Generous open plan living & dining area featuring beautiful parquetry floorboards and direct access to a private balcony

- Modern Kitchen equipped with stainless steel appliances, dishwasher, and large walk-in pantry

- Two bedrooms both with built-in robes
- Master bedroom includes spacious ensuite bathroom
- Central bathroom has recently been refurbished