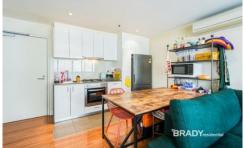

The apartment features a stylish kitchen with a sleek stone benchtop. Relax on your private undercover balcony, and stay comfortable year-round with the efficient split system heating and cooling.

Residents have access to excellent amenities, including a fully-equipped gym, a heated pool, and secure bicycle storage. The building is well-maintained with an on-site manager and offers well-kept common areas.