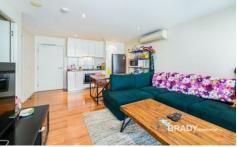

The apartment features a stylish kitchen with a sleek stone benchtop. Relax on your private undercover balcony, and stay comfortable year-round with the efficient split system heating and cooling.

Residents have access to excellent amenities, including a fully-equipped gym, a heated pool, and secure bicycle storage. The building is well-maintained with an on-site manager and offers well-kept common areas.