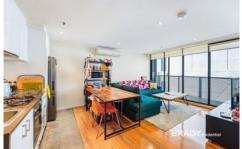

The apartment features a stylish kitchen with a sleek stone benchtop. Relax on your private undercover balcony, and stay comfortable year-round with the efficient split system heating and cooling.

Residents have access to excellent amenities, including a fully-equipped gym, a heated pool, and secure bicycle storage. The building is well-maintained with an on-site manager and offers well-kept common areas.